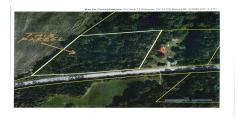

## MLS# - 202412279 - Price: \$43,000

L1 County Route 71, Stillwater, NY

**Description:** Great location about 2 miles from Saratoga lake, quick drive to downtown Saratoga Springs. Treed lot, some slopes. Survey under documents. Lots of woods and farmland around this property, some views possible, feels like country but easy commute back into town.

Acres: 2.8 School District: Stillwater Sewer: None Town: Saratoga Estimated Taxes: \$738 County: Saratoga Property Type: Land Water: None

Daniel Davies NYS Licensed Real Estate Broker GRI, ABR, RSPS,SRS,C2EX (518) 656-9068 dan@daviesrealty.net