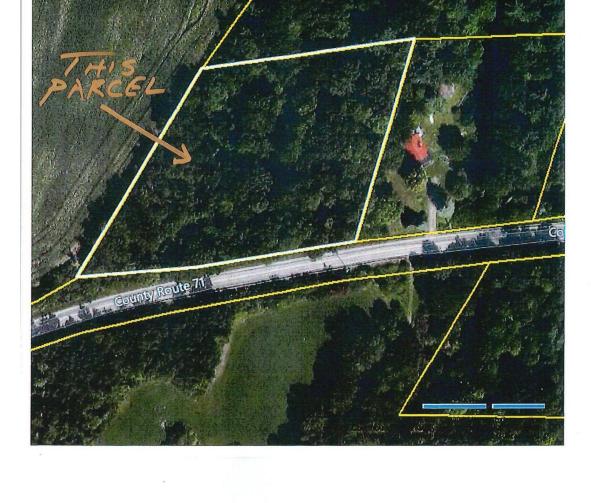

## MLS# - 202412279 - Price: \$43,000

L1 County Route 71, Stillwater, NY

**Description:** Great location about 2 miles from Saratoga lake, quick drive to downtown Saratoga Springs. Treed lot, some slopes. Survey under documents. Lots of woods and farmland around this property, some views possible, feels like country but easy commute back into town.

Acres: 2.8 School District: Stillwater Sewer: None Town: Saratoga Estimated Taxes: \$738 County: Saratoga Property Type: Land Water: None

Daniel Davies NYS Licensed Real Estate Broker GRI, ABR, RSPS,SRS,C2EX (518) 656-9068 dan@daviesrealty.net