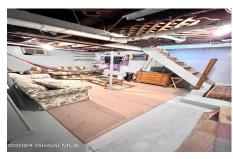

Acres: 0.08

Property Type: Multi-Family School District: Amsterdam

Sewer: Public Sewer

Basement: Partial Parking Spaces: 2 Below Ground Square Feet: 200 Town: Amsterdam

Bedrooms: 5

Estimated Taxes: \$4,800