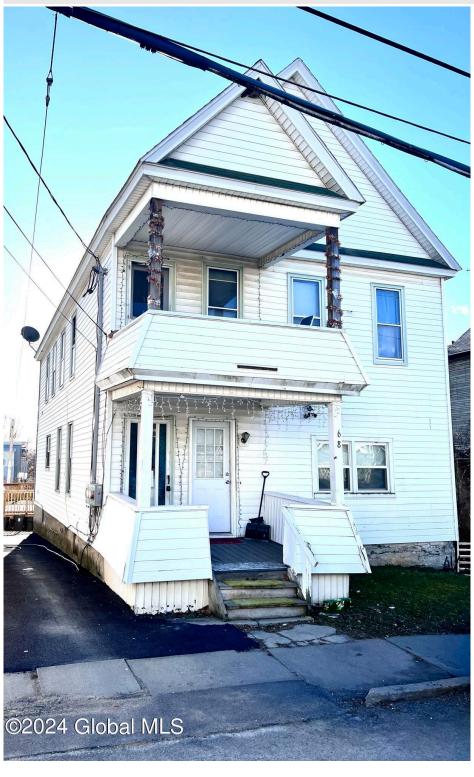

MLS# - 202412275 - Price: \$155,000

68 Bunn Street, Amsterdam, NY

**Description:** Calling All Buyers Owner occupied or Investment. This 2 Family awaits it's new owner. Very well maintained property featuring 2 bedrooms on the first floor and 3 bedrooms on the second floor. This home is just minutes away from shopping area and blocks away from Market st.

Acres: 0.08

Property Type: Multi-Family School District: Amsterdam

Sewer: Public Sewer

Basement: Partial Parking Spaces: 2 Below Ground Square Feet: 200 Town: Amsterdam

Bedrooms: 5

Estimated Taxes: \$4,800

Heat: Forced Air

Exterior: Shingle Siding Interior Features: Other Bathrooms: 2 Full

Water: Public

Property Style: Other

County: Montgomery

**Daniel Davies** NYS Licensed Real Estate Broker GRI, ABR, RSPS,SRS,C2EX (518) 656-9068 dan@daviesrealtv.net