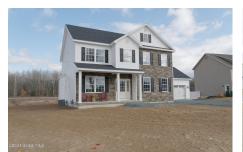

 Image: Constraint of the second curt - "AS BULL"

MLS# - 202412261 - Price: \$564,980

15 Basswood Court, Ballston Lake, NY

**Description:** Under Construction Now! Located just off exit 11 in our new Timber Creek Preserve Phase 4 subdivision. Walking trails, community park area, sidewalks & street lights are just a few of the amazing things we offer. Open floor plan is great for entertaining. So many options & upgrades to choose from! Many upgrades are included in the price. Photos are of a previously built home and are for reference only. Pictures contain upgrades not included in the price. Superior Condition, Ask about our large inventory of Lots for Your Custom Built Home!

Acres: 0.16 Property Type: Residential School District: Shenendehowa Sewer: Public Sewer Property Style: Colonial Exterior Features: Drive-Paved, Lighting Parking Spaces: 4 Year Built: 2023 Bedrooms: 4 Estimated Taxes: \$11,000 Heat: Forced Air, Natural Gas Basement: Full, Unfinished County: Saratoga Interior Features: Tray Ceiling(s),

Walk-In Closet(s), Ceramic Tile

Bath, Eat-in Kitchen, Kitchen

Island

Town: Ballston Bathrooms: 2 Full Water: Public Garage: 2 Exterior: Stone, Vinyl Siding Cooling: Central Air

Daniel Davies NYS Licensed Real Estate Broker GRI, ABR, RSPS,SRS,C2EX (518) 656-9068 dan@daviesrealty.net