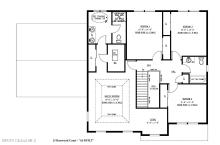

 Image: Constraint of the second curt - "AS BULL"

MLS# - 202412261 - Price: \$564,980

15 Basswood Court, Ballston Lake, NY

**Description:** Under Construction Now! Located just off exit 11 in our new Timber Creek Preserve Phase 4 subdivision. Walking trails, community park area, sidewalks & street lights are just a few of the amazing things we offer. Open floor plan is great for entertaining. So many options & upgrades to choose from! Many upgrades are included in the price. Photos are of a previously built home and are for reference only. Pictures contain upgrades not included in the price. Superior Condition, Ask about our large inventory of Lots for Your Custom Built Home!