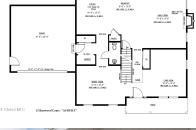

 Image: Constraint of the second curt - "AS BULL"

MLS# - 202412261 - Price: \$564,980

15 Basswood Court, Ballston Lake, NY

**Description:** Under Construction Now! Located just off exit 11 in our new Timber Creek Preserve Phase 4 subdivision. Walking trails, community park area, sidewalks & street lights are just a few of the amazing things we offer. Open floor plan is great for entertaining. So many options & upgrades to choose from! Many upgrades are included in the price. Photos are of a previously built home and are for reference only. Pictures contain upgrades not included in the price. Superior Condition, Ask about our large inventory of Lots for Your Custom Built Home!