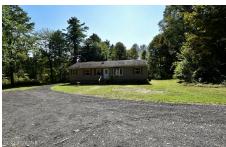

## **MLS# - 202412254 - Price: \$260,000** 288 N Greenfield Road, Porter Corners, NY

**Description:** This charming 3 bedroom, 2 bathroom ranch home is nestled on a sprawling 6.61 acre property. Spacious kitchen with island and master bedroom complete with a walk in closet and soaking tub with separate shower. With its full basement, it offers the perfect blend of space, comfort and potential. Located in Greenfield Elementary and Saratoga School District. Don't miss your opportunity to view this ideal canvas for all of your outdoor adventures! Call today for your private showing.

Acres: 6.61 Bedrooms: 3

Estimated Taxes: \$3,653

Heat: Oil

Exterior: Vinyl Siding
Cooling: Window Unit(s)

Town: Greenfield

Bathrooms: 2 Full

Water: Drilled Well

Property Style: Modular, Ranch

Exterior Features: None Parking Spaces: 10

Property Type: Residential

School District: Saratoga Springs

Sewer: Septic Tank

Basement: Bilco Doors, Exterior

Entry, Full, Interior Entry

County: Saratoga

Interior Features: High Speed Internet, Paddle Fan, Eat-in