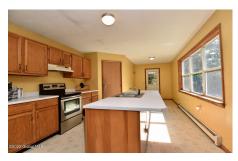

## **MLS# - 202412254 - Price: \$260,000** 288 N Greenfield Road, Porter Corners, NY

**Description:** This charming 3 bedroom, 2 bathroom ranch home is nestled on a sprawling 6.61 acre property. Spacious kitchen with island and master bedroom complete with a walk in closet and soaking tub with separate shower. With its full basement, it offers the perfect blend of space, comfort and potential. Located in Greenfield Elementary and Saratoga School District. Don't miss your opportunity to view this ideal canvas for all of your outdoor adventures! Call today for your private showing.

Exterior Features: None Parking Spaces: 10

Property Type: Residential

School District: Saratoga Springs

Sewer: Septic Tank

Basement: Bilco Doors, Exterior

Entry, Full, Interior Entry

County: Saratoga

Interior Features: High Speed Internet, Paddle Fan, Eat-in

Kitchen

Daniel Davies NYS Licensed Real Estate Broker GRI, ABR, RSPS,SRS,C2EX (518) 656-9068 dan@daviesrealty.net