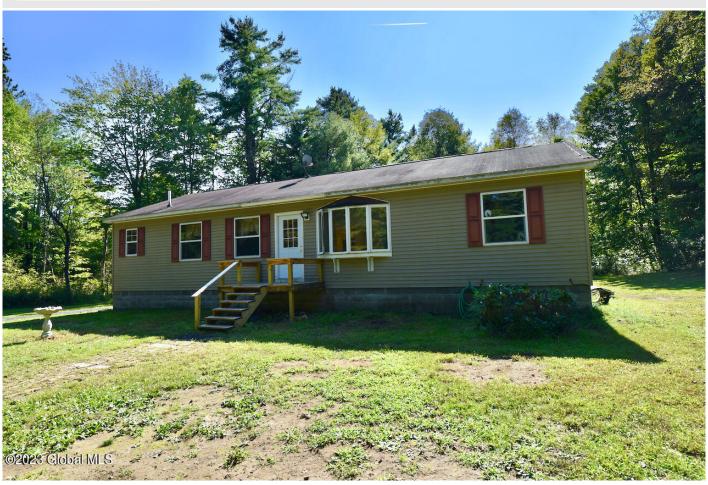

## **MLS# - 202412254 - Price: \$260,000** 288 N Greenfield Road, Porter Corners, NY

**Description:** This charming 3 bedroom, 2 bathroom ranch home is nestled on a sprawling 6.61 acre property. Spacious kitchen with island and master bedroom complete with a walk in closet and soaking tub with separate shower. With its full basement, it offers the perfect blend of space, comfort and potential. Located in Greenfield Elementary and Saratoga School District. Don't miss your opportunity to view this ideal canvas for all of your outdoor adventures! Call today for your private showing.

Acres: 6.61 Bedrooms: 3

Estimated Taxes: \$3,653

Heat: Oil

Exterior: Vinyl Siding
Cooling: Window Unit(s)

Town: Greenfield

Bathrooms: 2 Full

Water: Drilled Well

Property Style: Modular, Ranch

Exterior Features: None Parking Spaces: 10

Property Type: Residential

School District: Saratoga Springs

Sewer: Septic Tank

Basement: Bilco Doors, Exterior

Entry, Full, Interior Entry

County: Saratoga

Interior Features: High Speed Internet, Paddle Fan, Eat-in