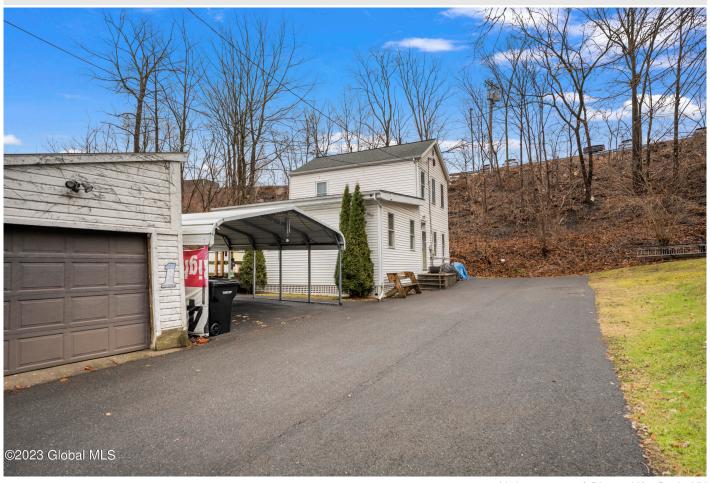

## MLS# - 202412241 - Price: \$230,000

288.5 10th Street, Troy, NY

**Description:** Welcome to your hidden oasis in the heart of the city! This single-family gem, located at the end of your private driveway, offers a serene escape with city conveniences. Historic downtown Troy is just a stone's throw away. Enjoy plenty of off-street parking, including an oversized 2-car metal carport, Garage, and shed. This is a spacious haven boasting a hand-painted barrel-vaulted night sky ceiling in the large living room, creating a celestial ambiance complemented by a mudroom w/ample storage, & large Kitchen. This energy-efficient home ensures practical living without compromising style. This unique property offers you the opportunity for city living with a touch of enchantment!