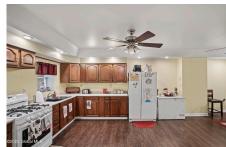

## MLS# - 202412241 - Price: \$230,000

288.5 10th Street, Troy, NY

**Description:** Welcome to your hidden oasis in the heart of the city! This single-family gem, located at the end of your private driveway, offers a serene escape with city conveniences. Historic downtown Troy is just a stone's throw away. Enjoy plenty of off-street parking, including an oversized 2-car metal carport, Garage, and shed. This is a spacious haven boasting a hand-painted barrel-vaulted night sky ceiling in the large living room, creating a celestial ambiance complemented by a mudroom w/ample storage, & large Kitchen. This energy-efficient home ensures practical living without compromising style. This unique property offers you the opportunity for city living with a touch of enchantment!