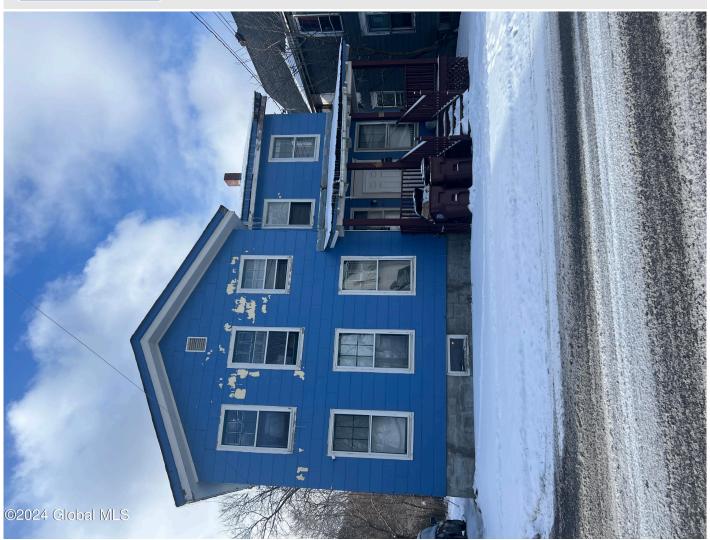

## MLS# - 202412236 - Price: \$70,000

26 E Pine Street, Gloversville, NY

**Description:** Charming duplex located at 26 E Pine St, Gloversville, offering excellent investment potential. This property requires some renovation, but with its prime location and versatile layout, it presents a fantastic opportunity for those looking to add value. Featuring two units with great income potential, this property is ideal for savvy investors or homeowners seeking a project with promising returns. Don't miss out on this chance to transform this property into a profitable asset

Acres: 0.35 Bedrooms: 4

Estimated Taxes: \$2,184 Sewer: Public Sewer

Basement: Full County: Fulton

Town: Gloversville

Bathrooms: 2 Full

Lake/River: Cayadutta Creek

Heat: Forced Air
Exterior: Wood Siding
Parking Spaces: 2

Property Type: Multi-Family School District: Gloversville

Water: Public

Property Style: Traditional Exterior Features: None

Daniel Davies NYS Licensed Real Estate Broker GRI, ABR, RSPS,SRS,C2EX (518) 656-9068 dan@daviesrealty.net