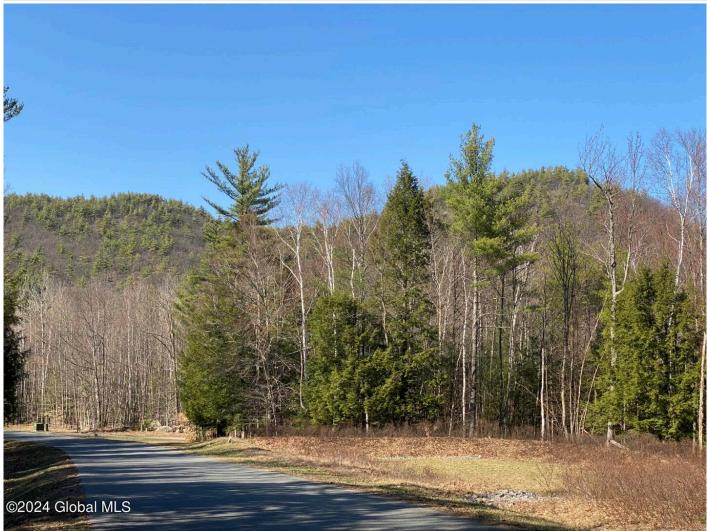

## MLS# - 202412230 - Price: \$189,900

101 Watershed Drive, Lake George, NY

**Description:** This gorgeous building lot is located in a fully developed, private community with a nature trail for brookside picnicking and just a short way to Diamond Point Beach, exclusively for Lake George Residents. The homes that have been built are fantastic Adirondack-style beauties, valued well over a million dollars. This lot offers privacy, lots of room to develop a homesite with some views as well.

Acres: 5.19 School District: Lake George Sewer: None Town: Lake George Estimated Taxes: \$231 County: Warren Property Type: Land Water: None Zoning: Single Residence

Daniel Davies NYS Licensed Real Estate Broker GRI, ABR, RSPS,SRS,C2EX (518) 656-9068 dan@daviesrealty.net