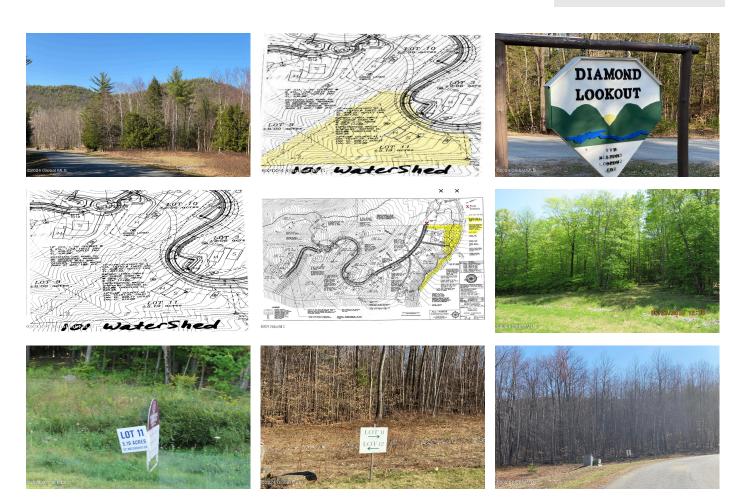

## MLS# - 202412230 - Price: \$189,900

101 Watershed Drive, Lake George, NY

**Description:** This gorgeous building lot is located in a fully developed, private community with a nature trail for brookside picnicking and just a short way to Diamond Point Beach, exclusively for Lake George Residents. The homes that have been built are fantastic Adirondack-style beauties, valued well over a million dollars. This lot offers privacy, lots of room to develop a homesite with some views as well.

Acres: 5.19 School District: Lake George Sewer: None Town: Lake George Estimated Taxes: \$231 County: Warren Property Type: Land Water: None Zoning: Single Residence

Daniel Davies NYS Licensed Real Estate Broker GRI, ABR, RSPS,SRS,C2EX (518) 656-9068 dan@daviesrealty.net