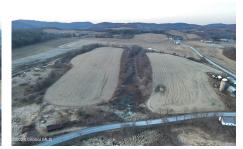

**MLS# - 202412226 - Price: \$699,000** 684 County Route 59 , Cambridge, NY

**Description:** Have you ever wanted to own a piece of god's county? The views are amazing on the top of these farm fields. Offering 91+ OR - acres of amazing workable loamy farm land, currently hay and corn fields. Including a free Stahl barn to milk 50 cows and numerous outbuildings. We also have a 1900's built 3 bedroom house with original hardwood floors & custom pocket doors still in working order. The house could be amazing again with some real work inside, bring your vision and you could own this beautiful farm land with awesome views!! Barns are 40x22,16x14, 98x23, garage is 24x22