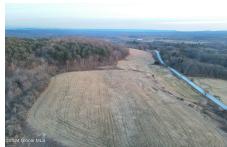

**MLS# - 202412226 - Price: \$699,000** 684 County Route 59 , Cambridge, NY

**Description:** Have you ever wanted to own a piece of god's county? The views are amazing on the top of these farm fields. Offering 91+ OR - acres of amazing workable loamy farm land, currently hay and corn fields. Including a free Stahl barn to milk 50 cows and numerous outbuildings. We also have a 1900's built 3 bedroom house with original hardwood floors & custom pocket doors still in working order. The house could be amazing again with some real work inside, bring your vision and you could own this beautiful farm land with awesome views!! Barns are 40x22,16x14, 98x23, garage is 24x22