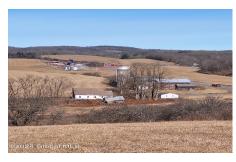

**MLS# - 202412226 - Price: \$699,000** 684 County Route 59 , Cambridge, NY

**Description:** Have you ever wanted to own a piece of god's county? The views are amazing on the top of these farm fields. Offering 91+ OR - acres of amazing workable loamy farm land, currently hay and corn fields. Including a free Stahl barn to milk 50 cows and numerous outbuildings. We also have a 1900's built 3 bedroom house with original hardwood floors & custom pocket doors still in working order. The house could be amazing again with some real work inside, bring your vision and you could own this beautiful farm land with awesome views!! Barns are 40x22,16x14, 98x23, garage is 24x22

Acres: 91
Bedrooms: 3

Estimated Taxes: \$6,764

**Heat:** Forced Air, Oil, Wood Stove **Garage:** 2

Basement: Full, Interior Entry,

Unfinished

County: Washington

Zoning: Farm

Town: Cambridge
Bathrooms: 1 Full
Water: Spring

Exterior: Block, Wood Siding

Cooling: None

**Interior Features:** Built-in Features, Crown Molding

Property Type: Residential School District: Cambridge

Sewer: Septic Tank

Property Style: Farm, Old Style

Exterior Features: Barn