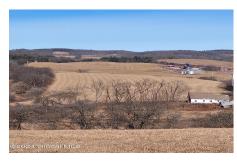

**MLS# - 202412226 - Price: \$699,000** 684 County Route 59 , Cambridge, NY

**Description:** Have you ever wanted to own a piece of god's county? The views are amazing on the top of these farm fields. Offering 91+ OR - acres of amazing workable loamy farm land, currently hay and corn fields. Including a free Stahl barn to milk 50 cows and numerous outbuildings. We also have a 1900's built 3 bedroom house with original hardwood floors & custom pocket doors still in working order. The house could be amazing again with some real work inside, bring your vision and you could own this beautiful farm land with awesome views!! Barns are 40x22,16x14, 98x23, garage is 24x22