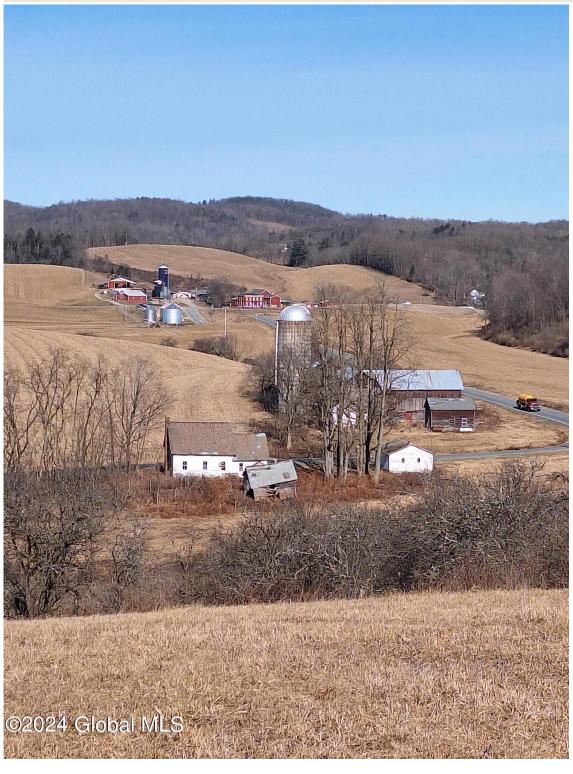

**MLS# - 202412226 - Price: \$699,000** 684 County Route 59 , Cambridge, NY

**Description:** Have you ever wanted to own a piece of god's county? The views are amazing on the top of these farm fields. Offering 91+ OR - acres of amazing workable loamy farm land, currently hay and corn fields. Including a free Stahl barn to milk 50 cows and numerous outbuildings. We also have a 1900's built 3 bedroom house with original hardwood floors & custom pocket doors still in working order. The house could be amazing again with some real work inside, bring your vision and you could own this beautiful farm land with awesome views!! Barns are 40x22,16x14, 98x23, garage is 24x22

Acres: 91
Bedrooms: 3

Estimated Taxes: \$6,764

**Heat:** Forced Air, Oil, Wood Stove **Garage:** 2

Basement: Full, Interior Entry,

Unfinished

County: Washington

Zoning: Farm

Town: Cambridge
Bathrooms: 1 Full
Water: Spring

Exterior: Block, Wood Siding

Cooling: None

**Interior Features:** Built-in Features, Crown Molding

Property Type: Residential School District: Cambridge

Sewer: Septic Tank

Property Style: Farm, Old Style

Exterior Features: Barn