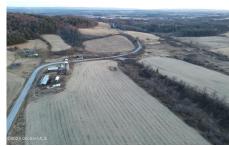

**MLS# - 202412226 - Price: \$699,000** 684 County Route 59 , Cambridge, NY

**Description:** Have you ever wanted to own a piece of god's county? The views are amazing on the top of these farm fields. Offering 91+ OR - acres of amazing workable loamy farm land, currently hay and corn fields. Including a free Stahl barn to milk 50 cows and numerous outbuildings. We also have a 1900's built 3 bedroom house with original hardwood floors & custom pocket doors still in working order. The house could be amazing again with some real work inside, bring your vision and you could own this beautiful farm land with awesome views!! Barns are 40x22,16x14, 98x23, garage is 24x22

Acres: 91
Bedrooms: 3

Estimated Taxes: \$6,764

**Heat:** Forced Air, Oil, Wood Stove **Garage:** 2

Basement: Full, Interior Entry,

Unfinished

County: Washington

Zoning: Farm

Town: Cambridge
Bathrooms: 1 Full
Water: Spring

Exterior: Block, Wood Siding

Cooling: None

**Interior Features:** Built-in Features, Crown Molding

Property Type: Residential School District: Cambridge

Sewer: Septic Tank

Property Style: Farm, Old Style

Exterior Features: Barn