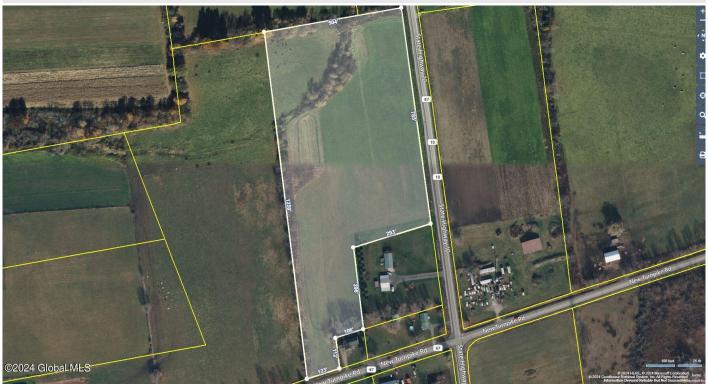

## **MLS# - 202412223 - Price: \$72,600** L92.1 State Highway 10 , Fort Plain, NY

**Description:** Looking for land? This 12.1 acres is centrally located between Johnstown, Fonda, Canajoharie, Fort Plain, and St Johnsville. Mostly cleared with 785' of road frontage on 10/67 & 123' on New Turnpike. The majority of the land is mostly cleared, and relatively flat. It is used to grow hay seasonally. Great for building your dream home and having land left over.

Acres: 12.1 Town: Ephratah Estimated Taxes: \$500

School District: Oppenheim-Ephratah-St.

Johnsv

Sewer: None County: Fulton Property Type: Land

Water: None

**Daniel Davies** NYS Licensed Real Estate Broker GRI, ABR, RSPS,SRS,C2EX (518) 656-9068 dan@daviesrealty.net