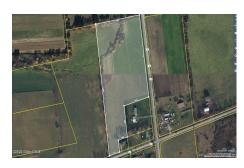

## **MLS# - 202412223 - Price: \$72,600** L92.1 State Highway 10 , Fort Plain, NY

**Description:** Looking for land? This 12.1 acres is centrally located between Johnstown, Fonda, Canajoharie, Fort Plain, and St Johnsville. Mostly cleared with 785' of road frontage on 10/67 & 123' on New Turnpike. The majority of the land is mostly cleared, and relatively flat. It is used to grow hay seasonally. Great for building your dream home and having land left over.

Acres: 12.1 Town: Ephratah Estimated Taxes: \$500

School District: Oppenheim-Ephratah-St.

Johnsv

Sewer: None County: Fulton Property Type: Land

Water: None

**Daniel Davies** NYS Licensed Real Estate Broker GRI, ABR, RSPS,SRS,C2EX (518) 656-9068 dan@daviesrealty.net