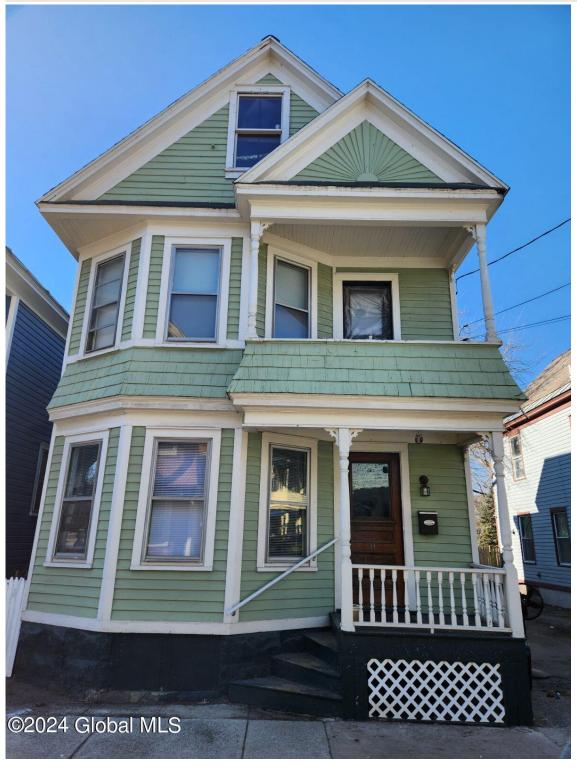

**MLS# - 202412211 - Price: \$245,000** 11 Ingersoll Avenue, Schenectady, NY

**Description:** This two family home in the desirable Stockade Historic District is suitable for owner occupied or an investment property. A major renovation in 2015 and 2016 included a new roof, electrical, plumbing, insulation, kitchens, bathrooms, high efficiency furnaces, etc. Each spacious apartment features an open layout living room/kitchen area with Samsung stainless steel appliances, a bonus room perfect for office, tiled bath with large showers, large walk in closet and a bedroom with closet. Two off street parking spaces and a charming backyard. Attention investors, additional properties in this portfolio of Schenectady properties (including two additional two family homes on Ingersoll Ave) will be available - inquire with the realtor. A short walk to dozens of new downtown shops/restaurants.