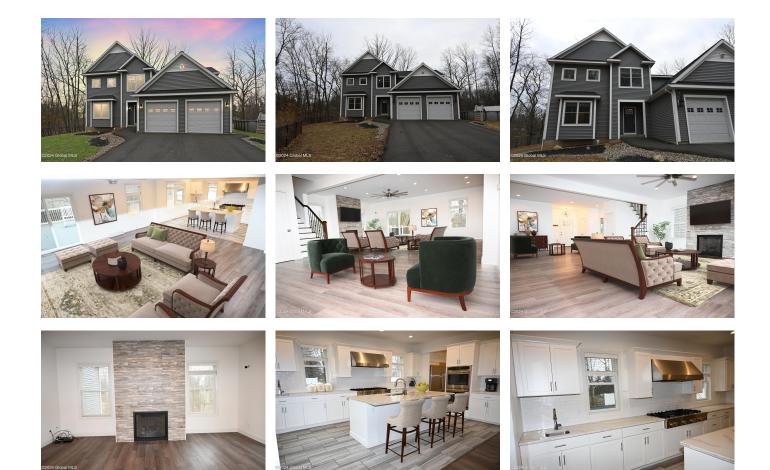

## MLS# - 202412207 - Price: \$699,950

523 Vischer Ferry Road, Clifton Park, NY

**Description:** What more could you ask for than a perfect location, private lot, and updated gorgeous features? Perhaps a first floor AND second floor master suite? 3 other bedrooms with California closets, or maybe even four full baths with one located in the finished basement! This house has it all between its large two car garage, open and spacious layout, and stunning luxury feel elements. Spread out and chill out in this bright, light filled home, entertain guests, catch some rays on the deck in the fenced in backyard, or float in the above ground pool! Don't want stay home? Hop in your car and take a blink long ride to grab a bite to eat or do some shopping in the heart of Clifton Park located just minutes away! This is a property you don't want to miss!

Acres: 4.85 Property Type: Residential School District: Shenendehowa Sewer: Public Sewer Property Style: Contemporary Exterior Features: Drive-Paved Parking Spaces: 8

Below Ground Square Feet: 550 Town: Clifton Park Bedrooms: 5 Estimated Taxes: \$10,930 Heat: Forced Air, Natural Gas Basement: Finished, Partial County: Saratoga Interior Features: High Speed Internet, Jet Tub, Paddle Fan, Walk-In Closet(s), Built-in

Features

Bathrooms: 4 Full Water: Public Garage: 2 Exterior: Vinyl Siding Cooling: Central Air

**Daniel Davies** NYS Licensed Real Estate Broker GRI, ABR, RSPS,SRS,C2EX (518) 656-9068 dan@daviesrealty.net