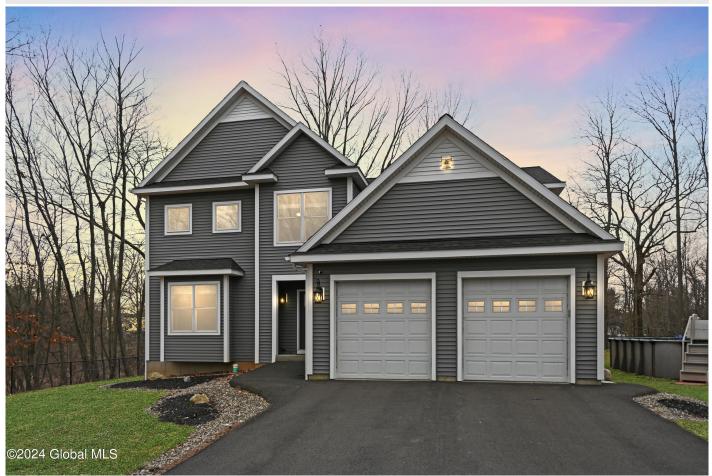

## MLS# - 202412207 - Price: \$699,950

523 Vischer Ferry Road, Clifton Park, NY

**Description:** What more could you ask for than a perfect location, private lot, and updated gorgeous features? Perhaps a first floor AND second floor master suite? 3 other bedrooms with California closets, or maybe even four full baths with one located in the finished basement! This house has it all between its large two car garage, open and spacious layout, and stunning luxury feel elements. Spread out and chill out in this bright, light filled home, entertain guests, catch some rays on the deck in the fenced in backyard, or float in the above ground pool! Don't want stay home? Hop in your car and take a blink long ride to grab a bite to eat or do some shopping in the heart of Clifton Park located just minutes away! This is a property you don't want to miss!

Acres: 4.85 Property Type: Residential School District: Shenendehowa Sewer: Public Sewer Property Style: Contemporary Exterior Features: Drive-Paved Parking Spaces: 8

Below Ground Square Feet: 550 Town: Clifton Park Bedrooms: 5 Estimated Taxes: \$10,930 Heat: Forced Air, Natural Gas Basement: Finished, Partial County: Saratoga Interior Features: High Speed Internet, Jet Tub, Paddle Fan, Walk-In Closet(s), Built-in

Features

Bathrooms: 4 Full Water: Public Garage: 2 Exterior: Vinyl Siding Cooling: Central Air

**Daniel Davies** NYS Licensed Real Estate Broker GRI, ABR, RSPS,SRS,C2EX (518) 656-9068 dan@daviesrealty.net