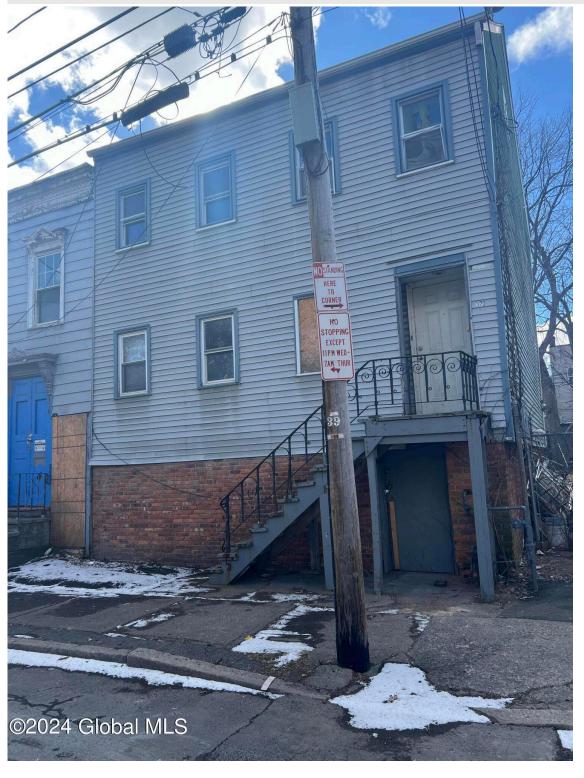

MLS# - 202412201 - Price: \$115,000

320 Sherman Street, Albany, NY

**Description:** Vacant two family building just off Central Avenue, Albany's primary retail corridor. A great opportunity to purchase and rehab the property to get it up to its full potential. \*\*\*Please note, this duplex can be sold separately or part of a 27 building/56 unit portfolio, contact listing agent for more details.

Acres: 0.04 Town: Albany Bedrooms: 3 Bathrooms: 2 Full Estimated Taxes: \$2,737 Water: Public

Heat: Electric Exterior: Aluminum Siding, Vinyl

Siding

Property Style: Traditional

Exterior Features: None

Property Type: Multi-Family School District: Albany Sewer: Public Sewer Basement: Full, Unfinished