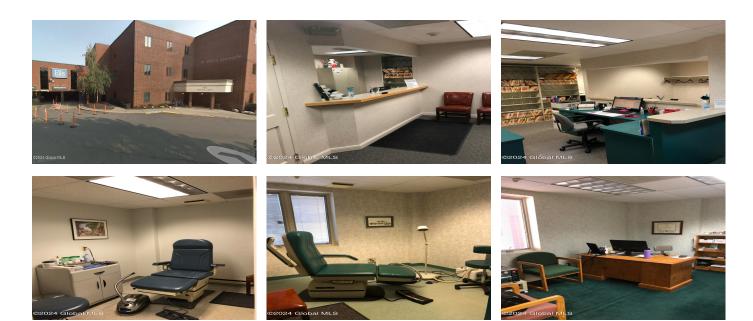

## MLS# - 202412198 - Price: \$140,000

1201 Nott Street, Schenectady, NY

**Description:** Condo in professional office building at highly visible, hospital campus with parking. ADA accessible. Currently used as medical offices. Perfect for sole practitioner or satellite office. Reception area, 2 exam rooms, 1 office, and bathroom.