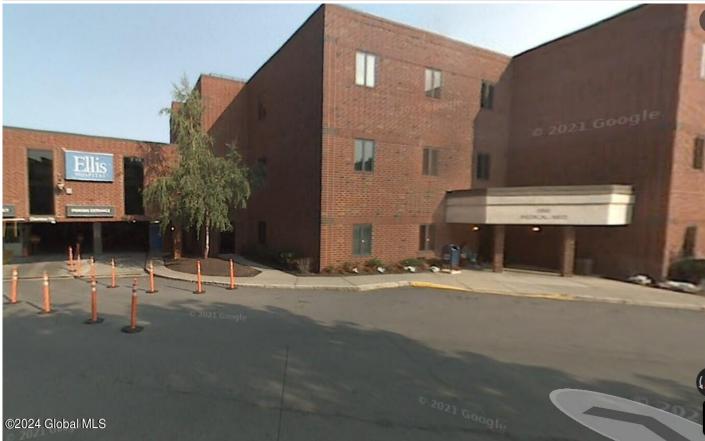

## MLS# - 202412198 - Price: \$140,000

1201 Nott Street, Schenectady, NY

**Description:** Condo in professional office building at highly visible, hospital campus with parking. ADA accessible. Currently used as medical offices. Perfect for sole practitioner or satellite office. Reception area, 2 exam rooms, 1 office, and bathroom.

Above Ground Square Feet: 1047 School District: Schenectady Sewer: Public Sewer County: Schenectady Town: Schenectady

Property Type: Commercial

Estimated Taxes: \$6,000 Heat: Forced Air, Natural Gas Cooling: Central Air Water: Public Exterior: Brick Zoning: Commercial