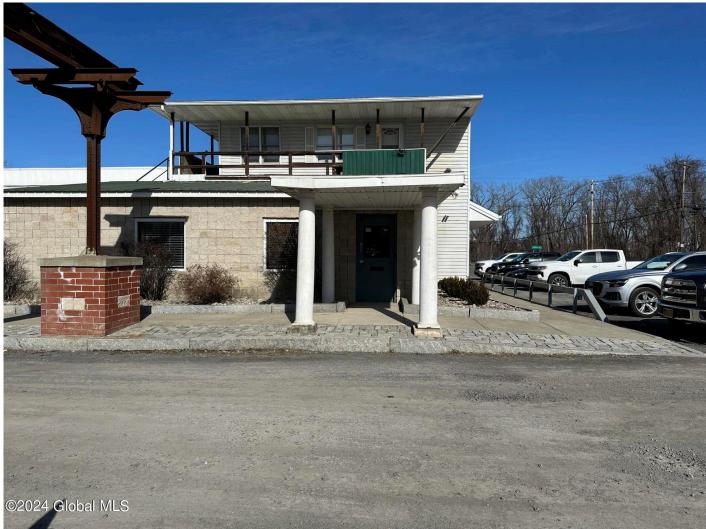

## MLS# - 202412197 - Price: \$1,700

11 River Road, Glenmont, NY

**Description:** Beautiful office space located on Rt 32 near port of Albany. Approximately 629 SF of open office space with storage room in back and private bathrooms. Strategically located at Route 32 on Glenmont near I-787, the Port of Albany. Easy Access to Albany as well as Bethlehem. Tenant can lease additional storage space at discounted rate.

| Acres: | 5.9 |
|--------|-----|
|--------|-----|

School District: Bethlehem

Sewer: Septic Tank

Exterior: Block Cooling: Central Air Above Ground Square Feet: 10500 Estimated Taxes: \$12,000 Heat: Forced Air, Propane Tank Owned Exterior Features: Lighting Parking Spaces: 10 Town: Bethlehem