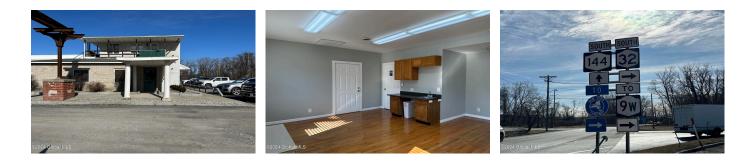

## MLS# - 202412197 - Price: \$1,700

11 River Road, Glenmont, NY

**Description:** Beautiful office space located on Rt 32 near port of Albany. Approximately 629 SF of open office space with storage room in back and private bathrooms. Strategically located at Route 32 on Glenmont near I-787, the Port of Albany. Easy Access to Albany as well as Bethlehem. Tenant can lease additional storage space at discounted rate.