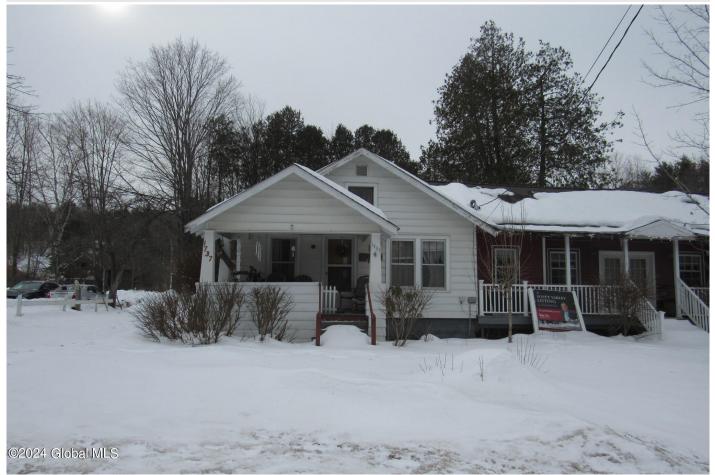

## MLS# - 202412180 - Price: \$250,000

1737 Route 28n , Minerva, NY

**Description:** This custom design is a must see. Much bigger than it looks.! Used as a 3 bedroom home but easily could be a shared in-law. Does have 2 loft bedrooms....really cute, come see! THIS CAN BE PURCHASED as a PACKAGE with other owner properties make the offer.

Water: Public

Garage: 3

**Exterior:** Cedar, Clapboard, Drywall, Wood Siding

Cooling: None

Property Type: Residential School District: Minerva Sewer: Septic Tank Property Style: Cape Cod Exterior Features: Drive-Paved, Storm Door(s)