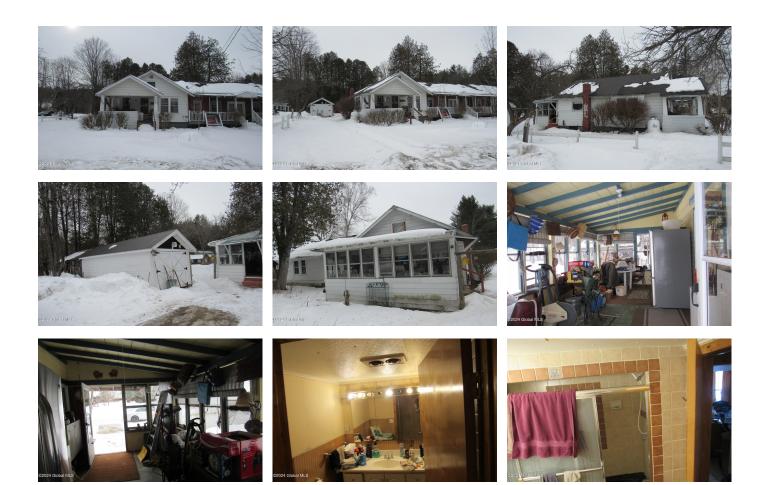

## MLS# - 202412180 - Price: \$250,000

1737 Route 28n , Minerva, NY

**Description:** This custom design is a must see. Much bigger than it looks.! Used as a 3 bedroom home but easily could be a shared in-law. Does have 2 loft bedrooms....really cute, come see! THIS CAN BE PURCHASED as a PACKAGE with other owner properties make the offer.

Acres: 0.75

Bedrooms: 3

Estimated Taxes: \$1,600

Heat: Baseboard, Hot Water, Oil

**Basement:** Crawl Space, Heated, Interior Entry, Partial, Other

County: Essex

Interior Features: High Speed Internet, Wall Paneling, Other Town: Minerva Bathrooms: 2 Full

Water: Public

Garage: 3

**Exterior:** Cedar, Clapboard, Drywall, Wood Siding

Cooling: None

Property Type: Residential School District: Minerva Sewer: Septic Tank Property Style: Cape Cod Exterior Features: Drive-Paved, Storm Door(s)