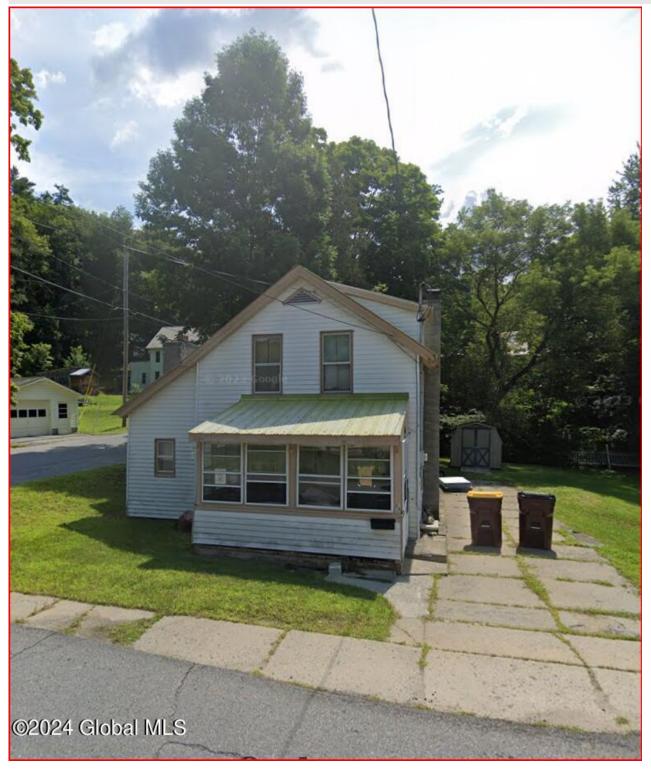

## MLS# - 202412171 - Price: \$125,000

23 Mountain Avenue, Warrensburg, NY

**Description:** Small three bedroom, one bath village home waiting for a new owner.. With just interior painting and new floor covering thruout, it would be ready to live in. Situated on a corner lot, there's room for a garage and workshop if you need one. The 1200 sq foot home has a first floor bedroom, large living room with fireplace and the bonus of two enclosed porches for a place to sit or play outside during inclement weather or even dine outside in the sun away from the bug! Waiting for new life, you could be the right person to make it your home.

Acres: 0.22 Bedrooms: 3 Estimated Taxes: \$2,970 Heat: Baseboard, Hot Water, Oil

Exterior: Vinyl Siding Cooling: None

Town: Warrensburg Bathrooms: 1 Full Water: Public Property Style: Cottage, Old Style Exterior Features: Storm Door(s) Parking Spaces: 2