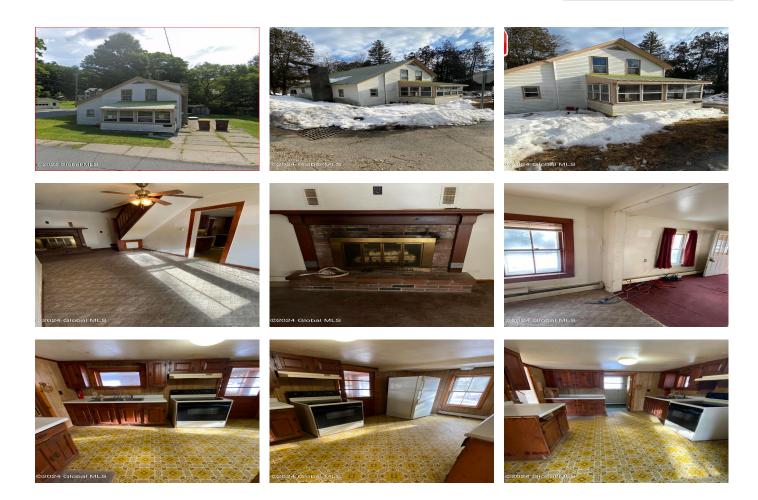

## MLS# - 202412171 - Price: \$125,000

23 Mountain Avenue, Warrensburg, NY

**Description:** Small three bedroom, one bath village home waiting for a new owner.. With just interior painting and new floor covering thruout, it would be ready to live in. Situated on a corner lot, there's room for a garage and workshop if you need one. The 1200 sq foot home has a first floor bedroom, large living room with fireplace and the bonus of two enclosed porches for a place to sit or play outside during inclement weather or even dine outside in the sun away from the bug! Waiting for new life, you could be the right person to make it your home.

Acres: 0.22 Bedrooms: 3 Estimated Taxes: \$2,970 Heat: Baseboard, Hot Water, Oil

Exterior: Vinyl Siding Cooling: None

Town: Warrensburg Bathrooms: 1 Full Water: Public Property Style: Cottage, Old Style Exterior Features: Storm Door(s) Parking Spaces: 2