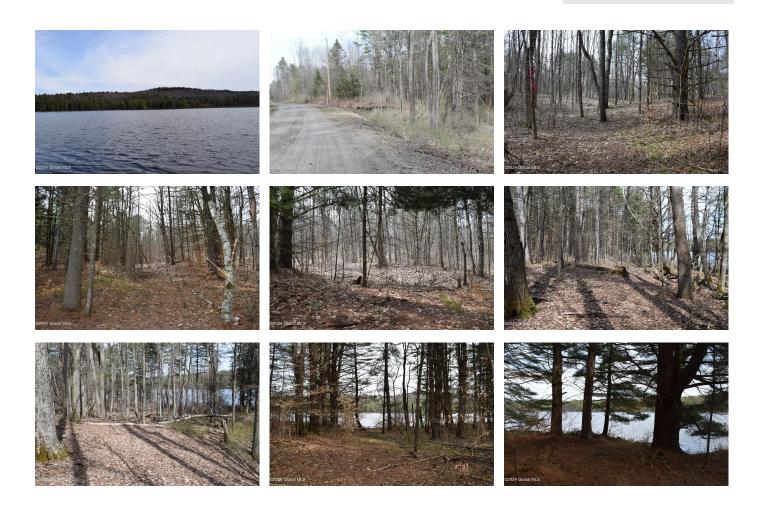

## MLS# - 202412162 - Price: \$228,500 415 Collins Gifford Valley Road, Northville, NY

**Description:** Seize Your Slice of Serenity on Pristine Woodward Lake! Welcome to your dream destination! Embrace nature's canvas on this stunning 5-acre lakefront lot boasting 675 feet of shoreline. APA and town approved, with a completed site plan, this gem awaits your Adirondack retreat or forever home. Perfect for outdoor enthusiasts, enjoy direct access to the Northville-Placid Trail and mere minutes away from the Great Sacandaga Lake. Whether you're seeking solitude or adventure, this idyllic setting offers it all. Don't miss out on this unparalleled opportunity to craft your lakeside haven. Contact us today for a private showing.

Acres: 5

School District: Northville

Water: None

Zoning: Single Residence

Town: Northampton

Estimated Taxes: \$5,005

Sewer: None

Property Type: Land