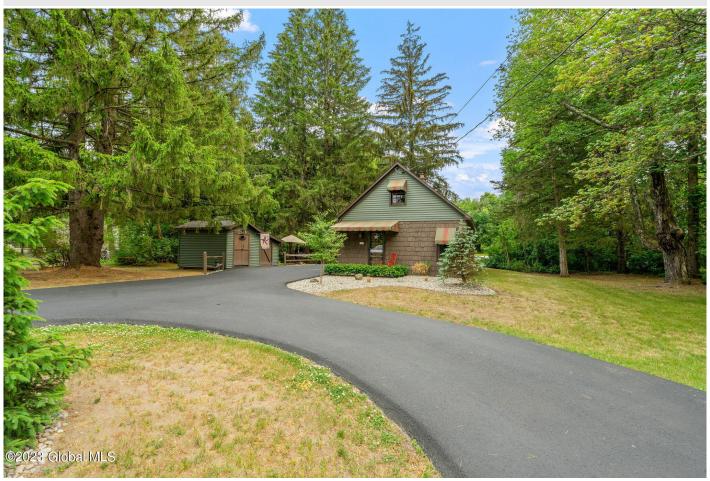

## MLS# - 202412161 - Price: \$474,900

7373 Church Road, Guilderland, NY

**Description:** Charming bungalow comes with 34 acres of partially cleared and partially wooded areas. This property is a true gem. Fantastic for recreational activities. The wooded areas are a hunters dream. Even better! You have the potential to build at least one more dwelling, build your dream home and rent out the bungalow for additional income. The opportunities are endless. The bungalow itself is a charmer. You will fall in love upon arriving. It is a quaint 2 bedroom 1 bath home with loads of attic storage. The back yard with tranquil outdoor living space is one of a kind. It comes complete with 2 patios, one to enjoy outdoor dining and one to relax around your firepit. Property includes large 1 car garage that makes for a wonderful workshop, plus even more storage in separate shed.

Acres: 34 Town: Guilderland
Bedrooms: 2 Bathrooms: 1 Full
Estimated Taxes: \$8,215 Water: Public
Heat: Baseboard Garage: 1
Basement: Slab Exterior: Other
County: Albany Cooling: None

Interior Features: Paddle Fan

Property Type: Residential School District: Guilderland

Sewer: Septic Tank

Property Style: Bungalow

Exterior Features: Drive-Paved

Parking Spaces: 5

Daniel Davies NYS Licensed Real Estate Broker GRI, ABR, RSPS,SRS,C2EX (518) 656-9068 dan@daviesrealty.net