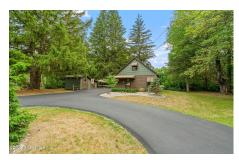

## MLS# - 202412161 - Price: \$474,900

7373 Church Road, Guilderland, NY

**Description:** Charming bungalow comes with 34 acres of partially cleared and partially wooded areas. This property is a true gem. Fantastic for recreational activities. The wooded areas are a hunters dream. Even better! You have the potential to build at least one more dwelling, build your dream home and rent out the bungalow for additional income. The opportunities are endless. The bungalow itself is a charmer. You will fall in love upon arriving. It is a quaint 2 bedroom 1 bath home with loads of attic storage. The back yard with tranquil outdoor living space is one of a kind. It comes complete with 2 patios, one to enjoy outdoor dining and one to relax around your firepit. Property includes large 1 car garage that makes for a wonderful workshop, plus even more storage in separate shed.

Acres: 34 Town: Guilderland
Bedrooms: 2 Bathrooms: 1 Full
Estimated Taxes: \$8,215 Water: Public
Heat: Baseboard Garage: 1
Basement: Slab Exterior: Other
County: Albany Cooling: None

Interior Features: Paddle Fan

Property Type: Residential School District: Guilderland

Sewer: Septic Tank

Property Style: Bungalow

Exterior Features: Drive-Paved

Parking Spaces: 5

Daniel Davies NYS Licensed Real Estate Broker GRI, ABR, RSPS,SRS,C2EX (518) 656-9068 dan@daviesrealty.net