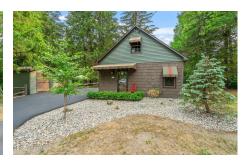

## MLS# - 202412161 - Price: \$474,900

7373 Church Road, Guilderland, NY

**Description:** Charming bungalow comes with 34 acres of partially cleared and partially wooded areas. This property is a true gem. Fantastic for recreational activities. The wooded areas are a hunters dream. Even better! You have the potential to build at least one more dwelling, build your dream home and rent out the bungalow for additional income. The opportunities are endless. The bungalow itself is a charmer. You will fall in love upon arriving. It is a quaint 2 bedroom 1 bath home with loads of attic storage. The back yard with tranquil outdoor living space is one of a kind. It comes complete with 2 patios, one to enjoy outdoor dining and one to relax around your firepit. Property includes large 1 car garage that makes for a wonderful workshop, plus even more storage in separate shed.

Acres: 34 Town: Guilderland
Bedrooms: 2 Bathrooms: 1 Full
Estimated Taxes: \$8,215 Water: Public
Heat: Baseboard Garage: 1
Basement: Slab Exterior: Other
County: Albany Cooling: None

Interior Features: Paddle Fan

Property Type: Residential School District: Guilderland

Sewer: Septic Tank

Property Style: Bungalow

Exterior Features: Drive-Paved

Parking Spaces: 5

Daniel Davies NYS Licensed Real Estate Broker GRI, ABR, RSPS,SRS,C2EX (518) 656-9068 dan@daviesrealty.net