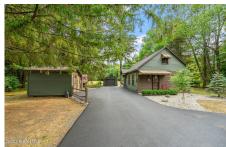

## MLS# - 202412161 - Price: \$474,900

7373 Church Road, Guilderland, NY

**Description:** Charming bungalow comes with 34 acres of partially cleared and partially wooded areas. This property is a true gem. Fantastic for recreational activities. The wooded areas are a hunters dream. Even better! You have the potential to build at least one more dwelling, build your dream home and rent out the bungalow for additional income. The opportunities are endless. The bungalow itself is a charmer. You will fall in love upon arriving. It is a quaint 2 bedroom 1 bath home with loads of attic storage. The back yard with tranquil outdoor living space is one of a kind. It comes complete with 2 patios, one to enjoy outdoor dining and one to relax around your firepit. Property includes large 1 car garage that makes for a wonderful workshop, plus even more storage in separate shed.

Acres: 34 Town: Guilderland
Bedrooms: 2 Bathrooms: 1 Full
Estimated Taxes: \$8,215 Water: Public
Heat: Baseboard Garage: 1
Basement: Slab Exterior: Other
County: Albany Cooling: None

Interior Features: Paddle Fan

Property Type: Residential School District: Guilderland

Sewer: Septic Tank

Property Style: Bungalow

Exterior Features: Drive-Paved

Parking Spaces: 5

Daniel Davies NYS Licensed Real Estate Broker GRI, ABR, RSPS,SRS,C2EX (518) 656-9068 dan@daviesrealty.net