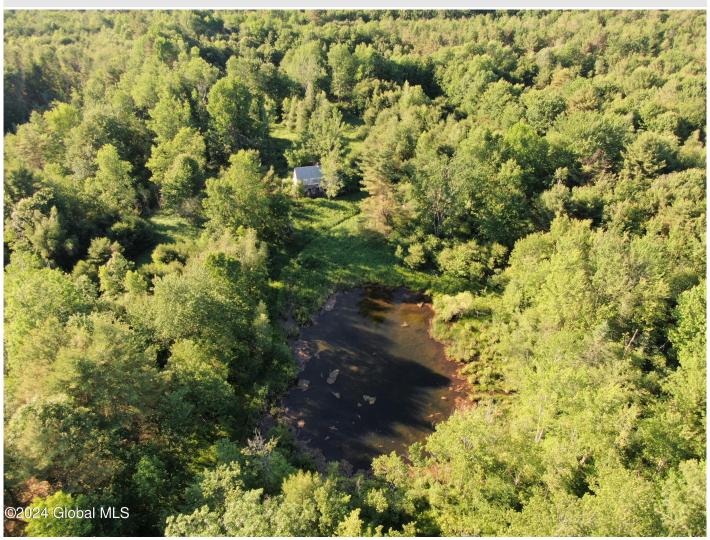

## MLS# - 202412143 - Price: \$245,000

356 Southline Road, Galway, NY

**Description:** Looking for the perfect piece of land? This land offers road frontage on Southline Rd. & Potter Hollow. Build your dream home and subdivide the land you don't need and sell it or keep it all for your own oasis to enjoy quiet & peaceful living. If you prefer recreational activities there is plenty of room to snow shoe or ride atvs, etc. Please call an agent prior to walking the land. Existing structure on property has not been lived in for many years, please Do not go inside.

Acres: 104.28 School District: Galway

Sewer: None

Town: Providence Estimated Taxes: \$3,946

County: Saratoga

Property Type: Land

Water: None

**Daniel Davies** NYS Licensed Real Estate Broker GRI, ABR, RSPS,SRS,C2EX (518) 656-9068 dan@daviesrealty.net