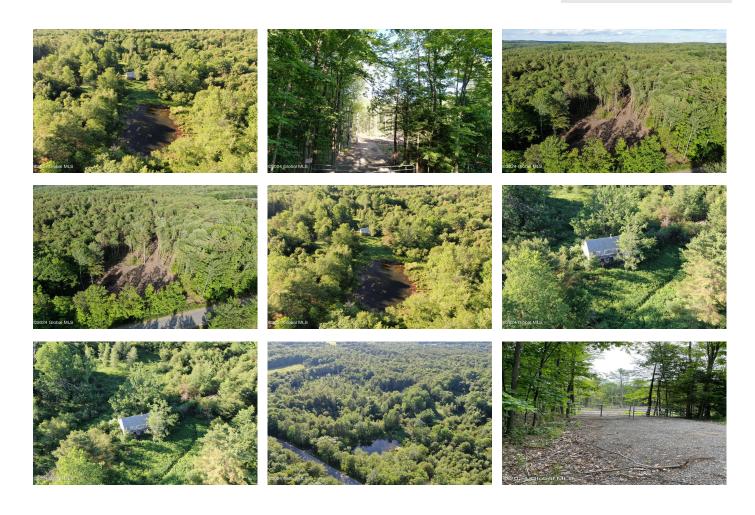

## MLS# - 202412143 - Price: \$245,000

356 Southline Road, Galway, NY

**Description:** Looking for the perfect piece of land? This land offers road frontage on Southline Rd. & Potter Hollow. Build your dream home and subdivide the land you don't need and sell it or keep it all for your own oasis to enjoy quiet & peaceful living. If you prefer recreational activities there is plenty of room to snow shoe or ride atvs, etc. Please call an agent prior to walking the land. Existing structure on property has not been lived in for many years, please Do not go inside.

Acres: 104.28 School District: Galway

Sewer: None

Town: Providence Estimated Taxes: \$3,946

County: Saratoga

Property Type: Land

Water: None

**Daniel Davies** NYS Licensed Real Estate Broker GRI, ABR, RSPS,SRS,C2EX (518) 656-9068 dan@daviesrealty.net