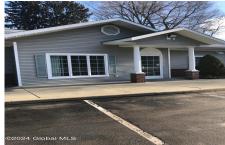

**Description:** Professional office building at highly visible, signalized, corner location with paved parking for about 20. Currently used as medical offices with large reception area, 7 exam rooms, 3 offices, and 3 bathrooms. ADA accessible. Easily converted into all office space or divided into 2 spaces for owner/tenant investment. Sale/Leaseback opportunity.