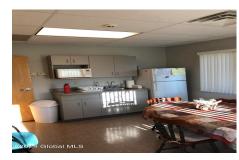

**Description:** Professional office building at highly visible, signalized, corner location with paved parking for about 20. Currently used as medical offices with large reception area, 7 exam rooms, 3 offices, and 3 bathrooms. ADA accessible. Easily converted into all office space or divided into 2 spaces for owner/tenant investment. Sale/Leaseback opportunity.