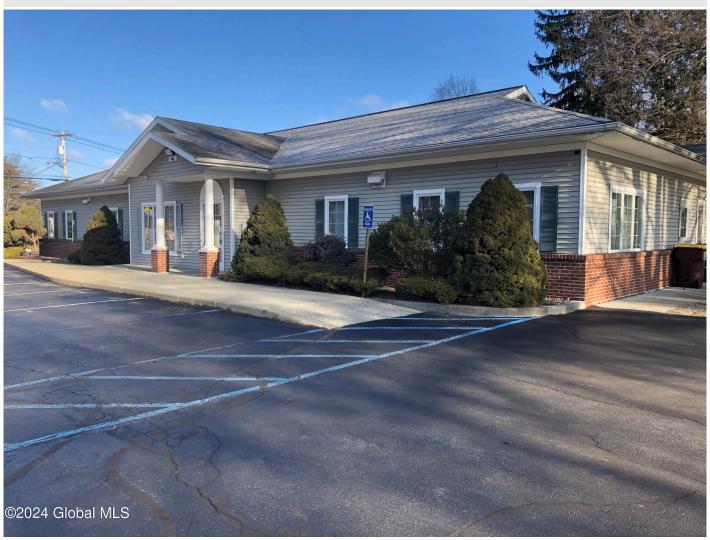

**Description:** Professional office building at highly visible, signalized, corner location with paved parking for about 20. Currently used as medical offices with large reception area, 7 exam rooms, 3 offices, and 3 bathrooms. ADA accessible. Easily converted into all office space or divided into 2 spaces for owner/tenant investment. Sale/Leaseback opportunity.

Acres: 0.7

Property Type: Commercial

Water: Drilled Well
Exterior: Frame
Parking Spaces: 20

**Above Ground Square** 

Feet: 3100

School District: Wynantskill

Sewer: Public Sewer

County: Rensselaer
Zoning: Commercial