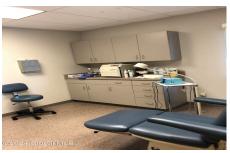

**Description:** Professional office building at highly visible, signalized, corner location with paved parking for about 20. Currently used as medical offices with large reception area, 7 exam rooms, 3 offices, and 3 bathrooms. ADA accessible. Easily converted into all office space or divided into 2 spaces for owner/tenant investment. Sale/Leaseback opportunity.