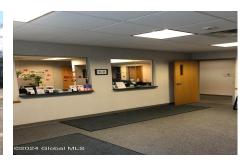

**Description:** Professional office building at highly visible, signalized, corner location with paved parking for about 20. Currently used as medical offices with large reception area, 7 exam rooms, 3 offices, and 3 bathrooms. ADA accessible. Easily converted into all office space or divided into 2 spaces for owner/tenant investment. Sale/Leaseback opportunity.