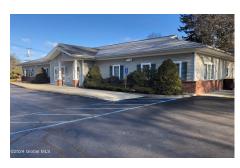

**Description:** Professional office building at highly visible, signalized, corner location with paved parking for about 20. Currently used as medical offices with large reception area, 7 exam rooms, 3 offices, and 3 bathrooms. ADA accessible. Easily converted into all office space or divided into 2 spaces for owner/tenant investment. Sale/Leaseback opportunity.