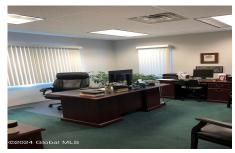

**Description:** Professional office building at highly visible, signalized, corner location with paved parking for about 20. Currently used as medical offices with large reception area, 7 exam rooms, 3 offices, and 3 bathrooms. ADA accessible. Easily converted into all office space or divided into 2 spaces for owner/tenant investment. Sale/Leaseback opportunity.