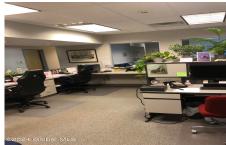

**Description:** Professional office building at highly visible, signalized, corner location with paved parking for about 20. Currently used as medical offices with large reception area, 7 exam rooms, 3 offices, and 3 bathrooms. ADA accessible. Easily converted into all office space or divided into 2 spaces for owner/tenant investment. Sale/Leaseback opportunity.