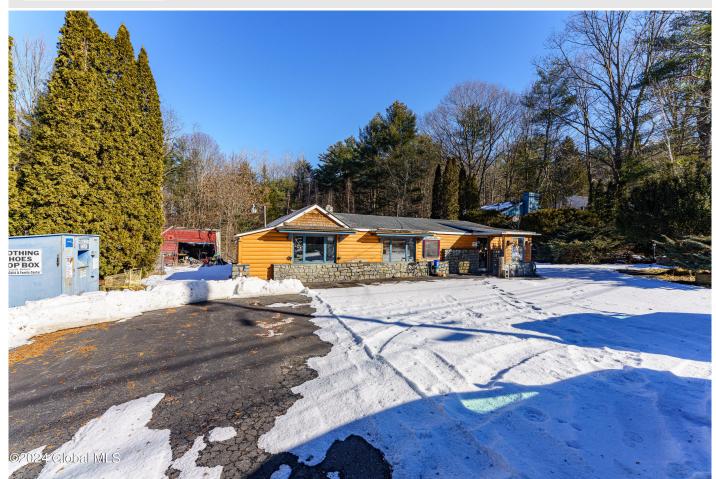

## MLS# - 202412115 - Price: \$210,000 2244 Call Street, Lake Luzerne, NY

NIES~DAVES ASSOCIATES REAL ESTATE LLC

518-656-9068

**Description:** Great opportunity to own three units near Corinth with a ton of upside. Three different structures on one deed. The building in front was a music store and is in great shape. Would be a great opportunity to open your own business, office or retail. The old store also could be turned into a single family residence. The second building would make a great one bedroom home. High ceilings, tile and sliding glass door. The third home had a fire, and is in poor shape. Property is easy to show.

Acres: 0.89 School District: Hadley Luzerne Sewer: Unknown Basement: Partial, None

County: Warren Zoning: Commercial Town: Lake Luzerne Estimated Taxes: \$4,145 Heat: None Exterior: Vinyl Siding, Wood Siding Cooling: None Interior Features: High Speed Internet

Property Type: Commercial Water: Public Property Style: Other Exterior Features: None

Parking Spaces: 12

Daniel Davies NYS Licensed Real Estate Broker GRI, ABR, RSPS,SRS,C2EX (518) 656-9068 dan@daviesrealty.net