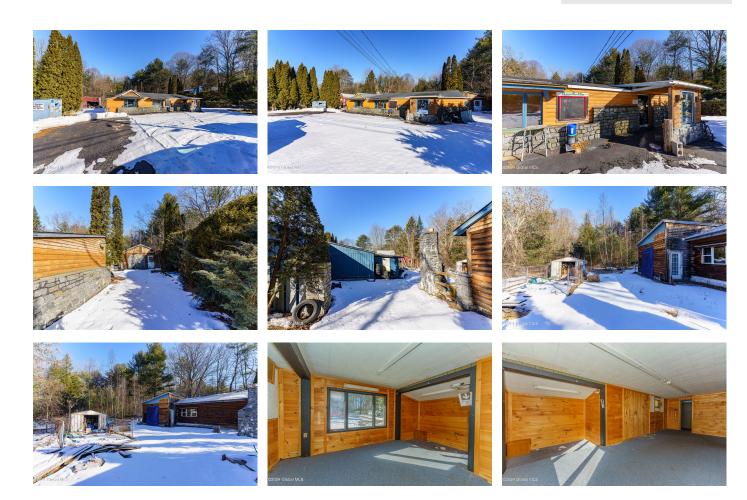

## MLS# - 202412115 - Price: \$210,000 2244 Call Street, Lake Luzerne, NY

NIES~DAVES ASSOCIATES REAL ESTATE LLC

518-656-9068

**Description:** Great opportunity to own three units near Corinth with a ton of upside. Three different structures on one deed. The building in front was a music store and is in great shape. Would be a great opportunity to open your own business, office or retail. The old store also could be turned into a single family residence. The second building would make a great one bedroom home. High ceilings, tile and sliding glass door. The third home had a fire, and is in poor shape. Property is easy to show.

Acres: 0.89 School District: Hadley Luzerne Sewer: Unknown Basement: Partial, None

County: Warren Zoning: Commercial Town: Lake Luzerne Estimated Taxes: \$4,145 Heat: None Exterior: Vinyl Siding, Wood Siding Cooling: None Interior Features: High Speed Internet

Property Type: Commercial Water: Public Property Style: Other Exterior Features: None

Parking Spaces: 12

Daniel Davies NYS Licensed Real Estate Broker GRI, ABR, RSPS,SRS,C2EX (518) 656-9068 dan@daviesrealty.net