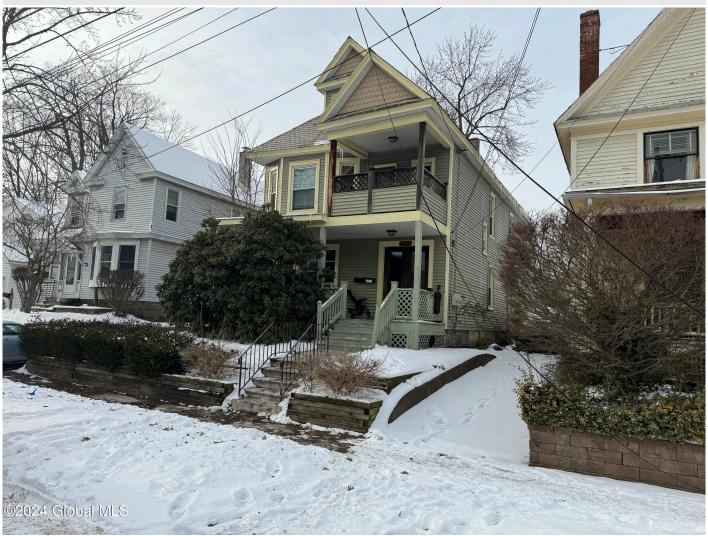

## **MLS# - 202412103 - Price: \$260,000** 1041 Phoenix Avenue, Schenectady, NY

**Description:** This charming 2 family home generates an annual rental income of \$38,304 and is located right off Union Street. Each unit contains 3 bedrooms and front and back porches along with a spacious backyard and off street parking. Don't miss this opportunity to own a well maintained investment property!

Acres: 0.16 Estimated Taxes: \$6,813

Bedrooms: 6

Heat: Forced Air, Natural Gas Exterior: Vinyl Siding

Cooling: None

Town: Schenectady Bathrooms: 2 Full Water: Public

Property Style: Traditional Exterior Features: None Parking Spaces: 6

Property Type: Multi-Family School District: Schenectady

Sewer: Public Sewer

Basement: Full, Unfinished

County: Schenectady

**Daniel Davies** NYS Licensed Real Estate Broker GRI, ABR, RSPS,SRS,C2EX (518) 656-9068 dan@daviesrealty.net