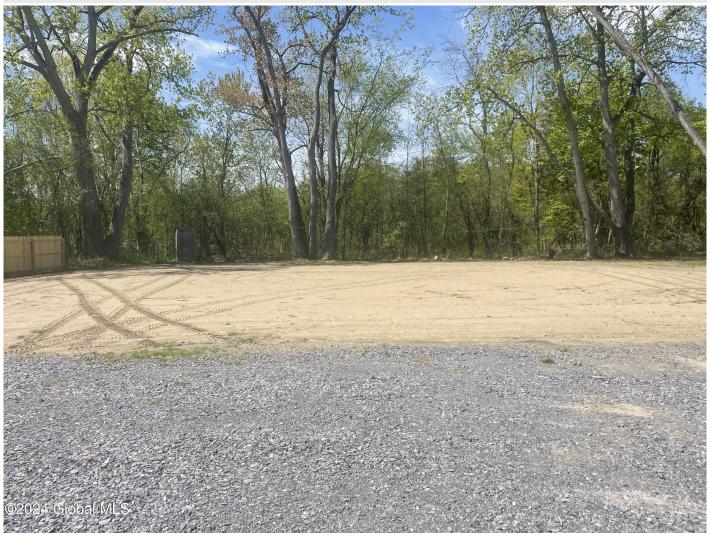

## MLS# - 202412098 - Price: \$70,000 3413 Amsterdam Road, Schenectady, NY

**Description:** Check out this cleared lot with electric already on the property. Currently being used as two sand volleyball courts. So many opts to be able to use this mixed use property. This mixed use property is definitely set up for the property to be able to make you money on it- from a daycare with living quarters upstairs to contractor office to mini strip mall etc.