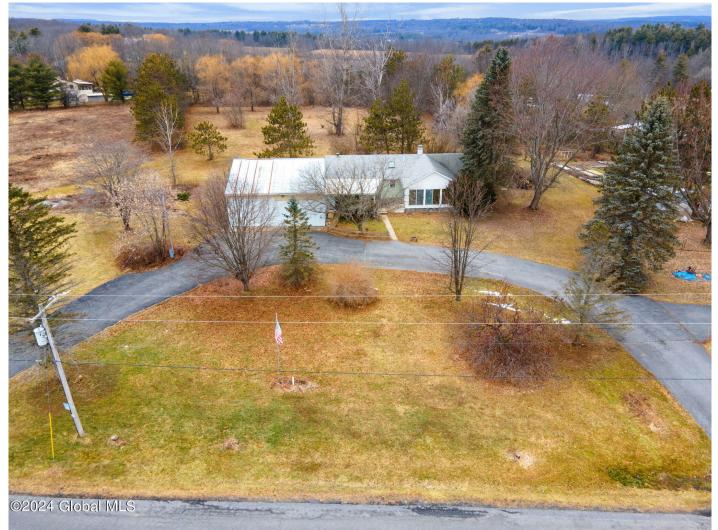

## MLS# - 202412092 - Price: \$184,000

109 Woodman Road, Cental Bridge, NY

**Description:** Spacious and affordable 2-bed, 2-bath ranch home with endless potential on over 33 acres in scenic Schoharie Valley. The home offers plenty of room to grow with over 1700sqft, a large country kitchen, formal dining room with sliding glass doors that lead to a three-season room and living room with stone and brick fireplace with wood stove insert. This property has it all including a large level yard, a mix of meadows and woods with trails throughout and a large pond perfect for all your outdoor hobbies and adventures. A circular driveway and oversize 32'x38' garage allow plenty of parking for all your recreational vehicles and 14'x20' work shop. About halfway between Albany and Oneonta and less than 10 minutes to Howe Caverns, the second most visited natural attraction in New York State

Acres: 33.5

Bedrooms: 2

Estimated Taxes: \$3,350 Heat: Baseboard, Electric, Forced Garage: 4 Air, Oil

Basement: Slab

County: Schoharie

Town: Carlisle

Bathrooms: 2 Full

Water: Drilled Well

Exterior: Vinyl Siding Cooling: Central Air

Property Type: Residential School District: Cobleskill-Richmondville Sewer: Septic Tank Property Style: Ranch

Exterior Features: Drive-Paved Parking Spaces: 10