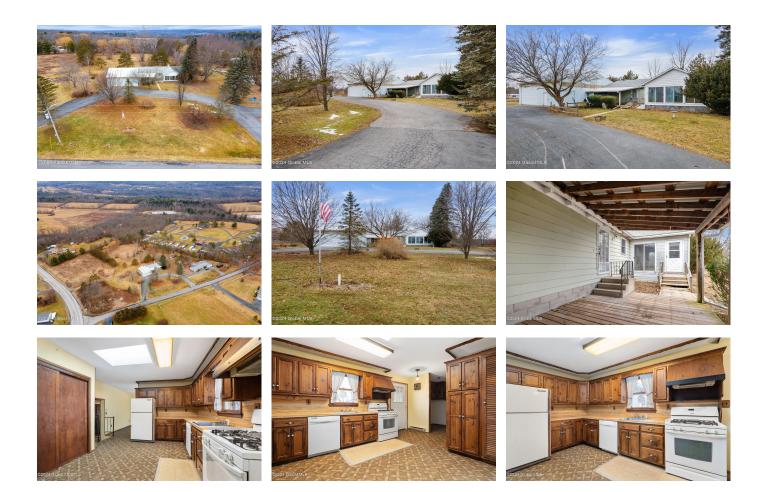

## MLS# - 202412092 - Price: \$184,000

109 Woodman Road, Cental Bridge, NY

**Description:** Spacious and affordable 2-bed, 2-bath ranch home with endless potential on over 33 acres in scenic Schoharie Valley. The home offers plenty of room to grow with over 1700sqft, a large country kitchen, formal dining room with sliding glass doors that lead to a three-season room and living room with stone and brick fireplace with wood stove insert. This property has it all including a large level yard, a mix of meadows and woods with trails throughout and a large pond perfect for all your outdoor hobbies and adventures. A circular driveway and oversize 32'x38' garage allow plenty of parking for all your recreational vehicles and 14'x20' work shop. About halfway between Albany and Oneonta and less than 10 minutes to Howe Caverns, the second most visited natural attraction in New York State

Acres: 33.5

Bedrooms: 2

Estimated Taxes: \$3,350 Heat: Baseboard, Electric, Forced Garage: 4 Air, Oil

Basement: Slab

County: Schoharie

Town: Carlisle

Bathrooms: 2 Full

Water: Drilled Well

Exterior: Vinyl Siding Cooling: Central Air

Property Type: Residential School District: Cobleskill-Richmondville Sewer: Septic Tank Property Style: Ranch

Exterior Features: Drive-Paved Parking Spaces: 10