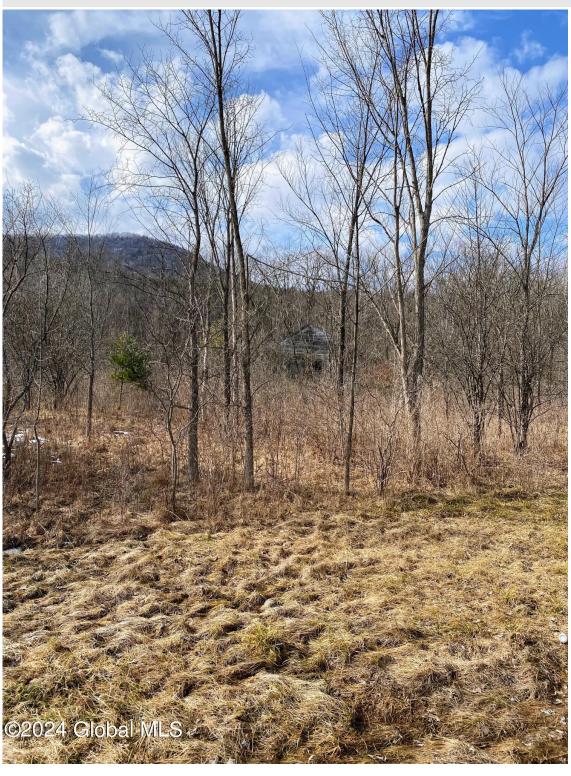

**Description:** Welcome to 890 Altamont Voorheesville Rd! This remarkable listing presents a unique opportunity to acquire 57.5 acres of land in a picturesque setting. Comprising two parcels of land positioned across from each other, this listing provides flexibility and potential for various uses, whether it be for residential development, agricultural pursuits, or simply as a private sanctuary to escape the hustle and bustle of urban life. Situated in close proximity to renowned landmarks such as Thatcher Park and the Altamont Fair Grounds, this property offers not only natural beauty but also convenient access to recreational amenities and community events.

Acres: 57.5
School District: Guilderland

Sewer: None

Town: Altamont
Estimated Taxes: \$3,758

County: Albany

Property Type: Land

Water: Drilled Well

Daniel Davies NYS Licensed Real Estate Broker GRI, ABR, RSPS,SRS,C2EX (518) 656-9068 dan@daviesrealty.net