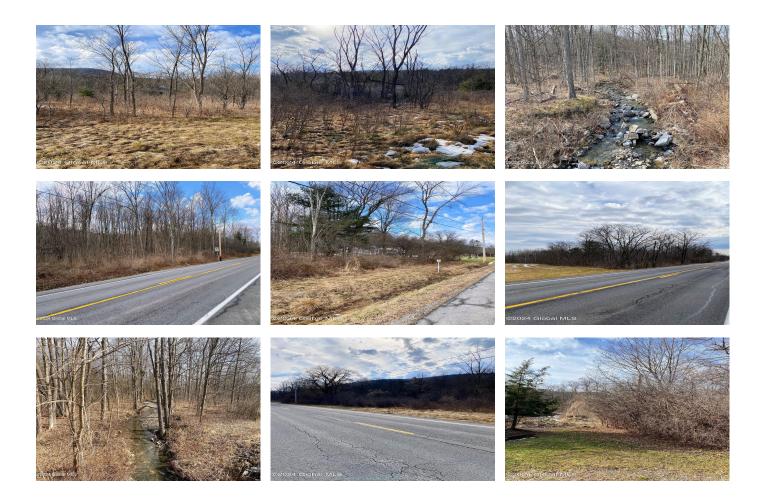

**Description:** Welcome to 890 Altamont Voorheesville Rd! This remarkable listing presents a unique opportunity to acquire 57.5 acres of land in a picturesque setting. Comprising two parcels of land positioned across from each other, this listing provides flexibility and potential for various uses, whether it be for residential development, agricultural pursuits, or simply as a private sanctuary to escape the hustle and bustle of urban life. Situated in close proximity to renowned landmarks such as Thatcher Park and the Altamont Fair Grounds, this property offers not only natural beauty but also convenient access to recreational amenities and community events.

Acres: 57.5
School District: Guilderland

Sewer: None

Town: Altamont
Estimated Taxes: \$3,758

County: Albany

Property Type: Land

Water: Drilled Well

Daniel Davies NYS Licensed Real Estate Broker GRI, ABR, RSPS,SRS,C2EX (518) 656-9068 dan@daviesrealty.net