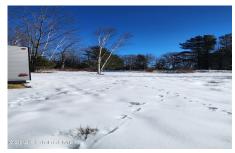

**MLS# - 202412048 - Price: \$42,000** 304 Anderson Road, Middleburgh, NY

**Description:** Beautiful 3.5 acre private lot. Endless opportunities with no restrictions to build your dream home, seasonal retreat, hunting camp, tiny house or just pull in the camper. Brand new 200 amp service panel on site. Land is open in front with remaining wooded. Quad trails throughout. Back of property has beautiful mountain views. Surrounded by multiple state parks, forests and wild life preserve. Trails throughout the forests. Wonderful recreational property. Perk test on file.

Acres: 3.53 School District: Middleburgh

Sewer: None

Town: Broome

Estimated Taxes: \$395

County: Schoharie

Property Type: Land Water: Other, None

**Daniel Davies** NYS Licensed Real Estate Broker GRI, ABR, RSPS,SRS,C2EX (518) 656-9068 dan@daviesrealty.net