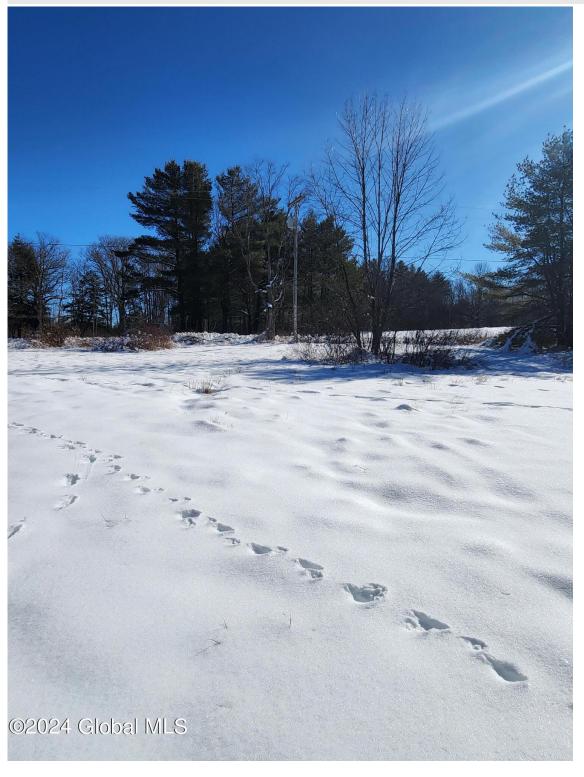

**MLS# - 202412048 - Price: \$42,000** 304 Anderson Road, Middleburgh, NY

**Description:** Beautiful 3.5 acre private lot. Endless opportunities with no restrictions to build your dream home, seasonal retreat, hunting camp, tiny house or just pull in the camper. Brand new 200 amp service panel on site. Land is open in front with remaining wooded. Quad trails throughout. Back of property has beautiful mountain views. Surrounded by multiple state parks, forests and wild life preserve. Trails throughout the forests. Wonderful recreational property. Perk test on file.