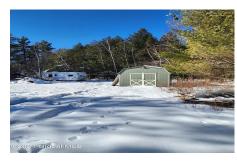

**MLS# - 202412048 - Price: \$42,000** 304 Anderson Road, Middleburgh, NY

**Description:** Beautiful 3.5 acre private lot. Endless opportunities with no restrictions to build your dream home, seasonal retreat, hunting camp, tiny house or just pull in the camper. Brand new 200 amp service panel on site. Land is open in front with remaining wooded. Quad trails throughout. Back of property has beautiful mountain views. Surrounded by multiple state parks, forests and wild life preserve. Trails throughout the forests. Wonderful recreational property. Perk test on file.