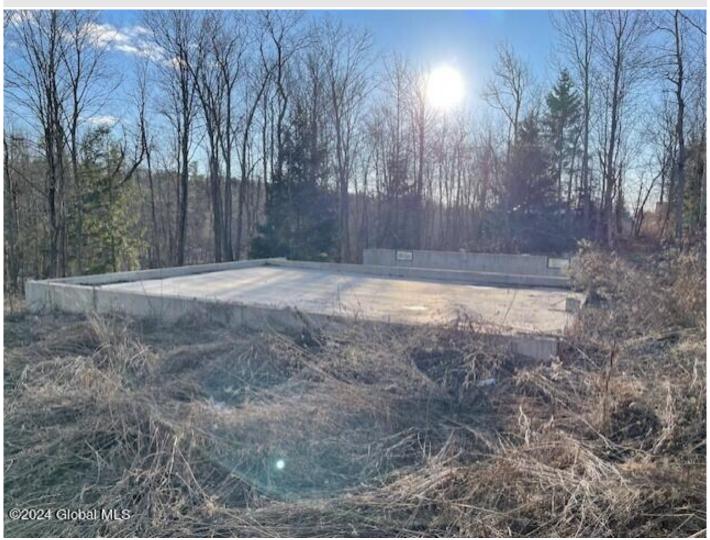

## **MLS# - 202412047 - Price: \$95,000** 9449 Mariaville Road, Pattersonville, NY

**Description:** Build your dream home within walking distance to Mariaville Lake. Over 1800 square feet open floor plan and opportunity for another 900 square feet with a finished basement. Foundation has been poured, now is your chance to design your dream home to your desire. Modifications can be made with the builder's green light.