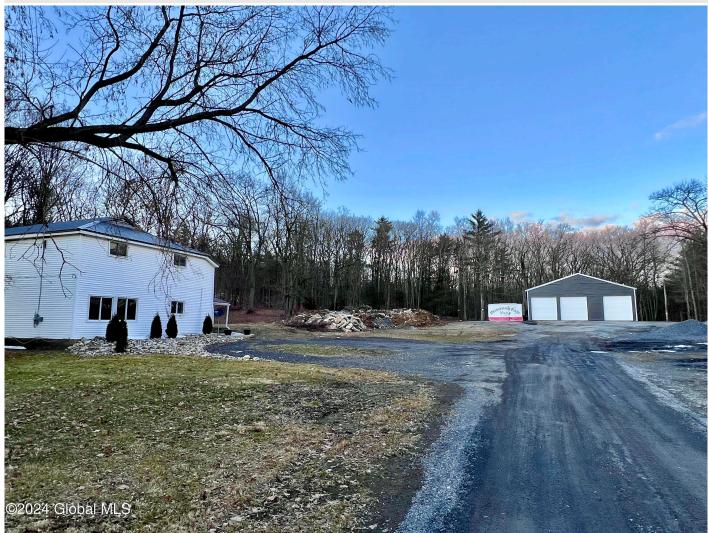

## MLS# - 202412042 - Price: \$329,000

1998 Delaware Turnpike, Clarksville, NY

**Description:** Looking for an investment property or a home large enough for an extended family? Schedule your showing today to see this 5 BR/ 2.5BA almost 3000 sqft home that was recently updated. Features include: primary en suite, new appliances, open concept first floor, town water and plenty of storage space. Also on the 1.6 acre lot is a large, 40'x60' (approx) garage that has been divided into 4 individual spaces, has a point well and separate power meter. Property is zoned "Hamlet Commercial" so bring your small business ideas! \*Home was previously rented for \$2300/mo. Current tenant in rear garage space is paying \$1200/mo.\* Sold AS-IS. Buyer/agent to confirm zoning usages with the T/O New Scotland. Bethlehem Schools.

Acres: 1.6 Bedrooms: 5 Estimated Taxes: \$8,216 Heat: Forced Air, Propane Basement: Slab County: Albany Zoning: Mixed Town: New Scotland Bathrooms: 2 Full Water: Well Point, Public Garage: 8 Exterior: Vinyl Siding Cooling: None Interior Features: Eat-in Kitchen Property Type: Residential School District: Bethlehem Sewer: Septic Tank Property Style: Old Style Exterior Features: None Parking Spaces: 8