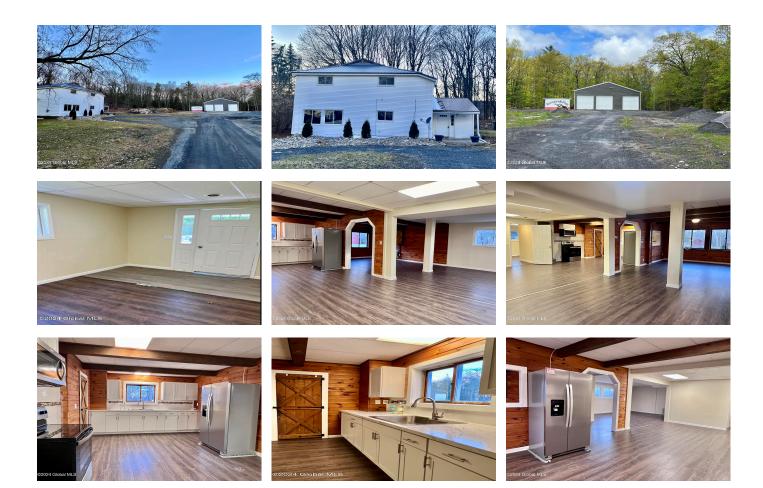

## MLS# - 202412042 - Price: \$329,000

1998 Delaware Turnpike, Clarksville, NY

**Description:** Looking for an investment property or a home large enough for an extended family? Schedule your showing today to see this 5 BR/ 2.5BA almost 3000 sqft home that was recently updated. Features include: primary en suite, new appliances, open concept first floor, town water and plenty of storage space. Also on the 1.6 acre lot is a large, 40'x60' (approx) garage that has been divided into 4 individual spaces, has a point well and separate power meter. Property is zoned "Hamlet Commercial" so bring your small business ideas! \*Home was previously rented for \$2300/mo. Current tenant in rear garage space is paying \$1200/mo.\* Sold AS-IS. Buyer/agent to confirm zoning usages with the T/O New Scotland. Bethlehem Schools.

Acres: 1.6 Bedrooms: 5 Estimated Taxes: \$8,216 Heat: Forced Air, Propane Basement: Slab County: Albany Zoning: Mixed Town: New Scotland Bathrooms: 2 Full Water: Well Point, Public Garage: 8 Exterior: Vinyl Siding Cooling: None Interior Features: Eat-in Kitchen Property Type: Residential School District: Bethlehem Sewer: Septic Tank Property Style: Old Style Exterior Features: None Parking Spaces: 8