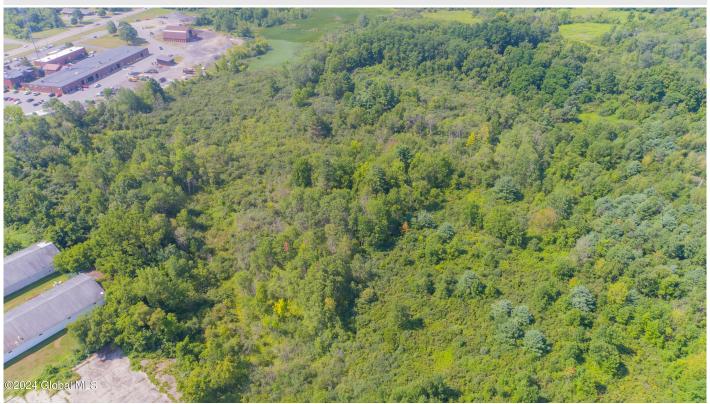

## MLS# - 202412027 - Price: \$249,000 L3 Harrison St Rear Street, Gloversville, NY

**Description:** This 18.36-acre parcel of land offers an excellent opportunity for commercial development. Situated between the main arterial roads connecting Johnstown and Gloversville, with access to Harrison St, the location boasts high visibility and accessibility. Possible green energy use, residential or business development? This parcel is centered to many surrounding large and medium commercial businesses, including the Walmart Super Center. Additionally, the proximity to a large warehouse, also available for sale, presents an opportunity for complementary businesses or expansion plans. 15 min. to Thruway exit 28.

Acres: 18.36

School District: Johnstown

Sewer: None

Town: Gloversville
Estimated Taxes: \$894

County: Fulton

Property Type: Land

Water: Public

Daniel Davies NYS Licensed Real Estate Broker GRI, ABR, RSPS,SRS,C2EX (518) 656-9068 dan@daviesrealty.net