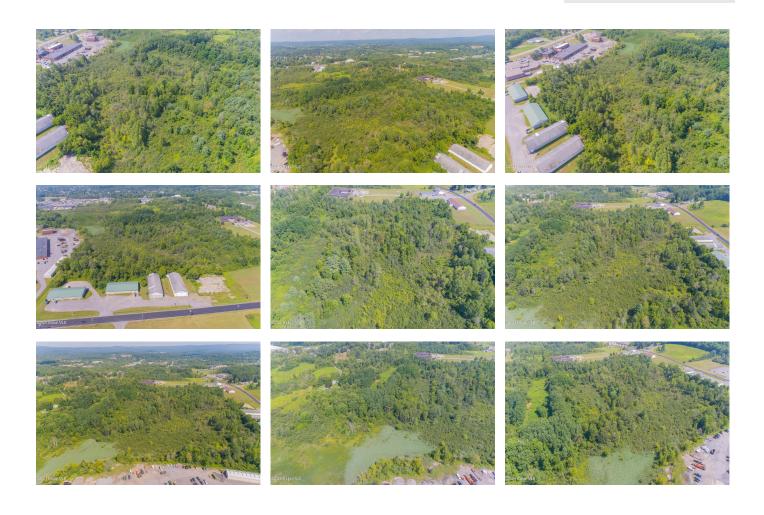

## MLS# - 202412027 - Price: \$249,000 L3 Harrison St Rear Street, Gloversville, NY

**Description:** This 18.36-acre parcel of land offers an excellent opportunity for commercial development. Situated between the main arterial roads connecting Johnstown and Gloversville, with access to Harrison St, the location boasts high visibility and accessibility. Possible green energy use, residential or business development? This parcel is centered to many surrounding large and medium commercial businesses, including the Walmart Super Center. Additionally, the proximity to a large warehouse, also available for sale, presents an opportunity for complementary businesses or expansion plans. 15 min. to Thruway exit 28.

Acres: 18.36

School District: Johnstown

Sewer: None

Town: Gloversville
Estimated Taxes: \$894

County: Fulton

Property Type: Land

Water: Public

Daniel Davies NYS Licensed Real Estate Broker GRI, ABR, RSPS,SRS,C2EX (518) 656-9068 dan@daviesrealty.net