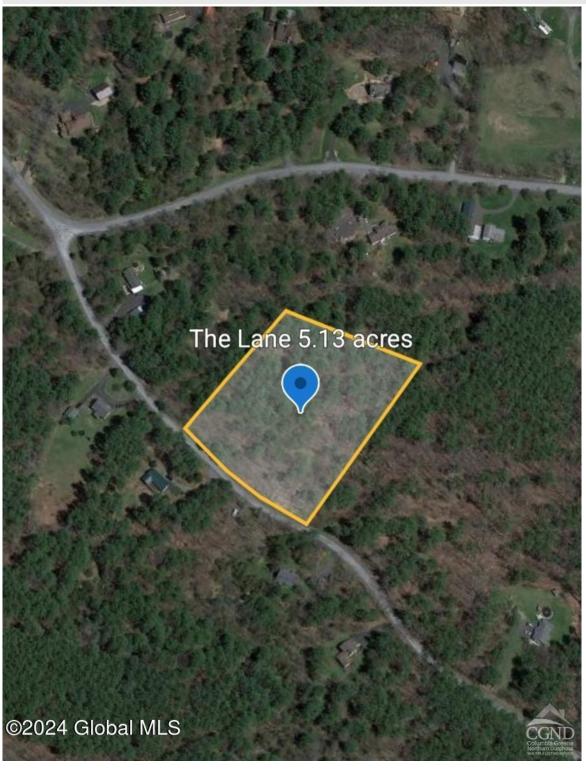

MLS# - 202412017 - Price: \$65,000

L39 The Lane Lane, Earlton, NY

**Description:** This is the magical piece of land you've been waiting for to build your dream home!! Over 5 acres of private land sitting on a quiet country road. Come enjoy the views, seclusion, and serenity at this beautiful lot sitting in foothills of the Hudson Valley. Short distance to the Towns of Coxsackie, Athens, and Greenville for shopping, Ski Resorts, Golfing, Parks, and much more. Approximately 2 hours from NYC.

Acres: 5.13

School District: Greenville Sewer: None Town: Coxsackie
Estimated Taxes: \$775

County: Greene

Property Type: Land

Water: None

Daniel Davies NYS Licensed Real Estate Broker GRI, ABR, RSPS,SRS,C2EX (518) 656-9068 dan@daviesrealty.net