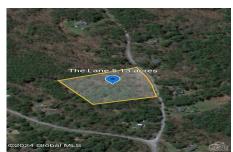

MLS# - 202412017 - Price: \$65,000

L39 The Lane Lane, Earlton, NY

**Description:** This is the magical piece of land you've been waiting for to build your dream home!! Over 5 acres of private land sitting on a quiet country road. Come enjoy the views, seclusion, and serenity at this beautiful lot sitting in foothills of the Hudson Valley. Short distance to the Towns of Coxsackie, Athens, and Greenville for shopping, Ski Resorts, Golfing, Parks, and much more. Approximately 2 hours from NYC.

Acres: 5.13

School District: Greenville Sewer: None Town: Coxsackie
Estimated Taxes: \$775

County: Greene

Property Type: Land

Water: None

Daniel Davies NYS Licensed Real Estate Broker GRI, ABR, RSPS,SRS,C2EX (518) 656-9068 dan@daviesrealty.net