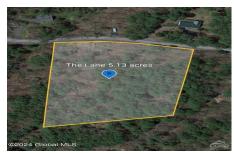

MLS# - 202412017 - Price: \$65,000

L39 The Lane Lane, Earlton, NY

**Description:** This is the magical piece of land you've been waiting for to build your dream home!! Over 5 acres of private land sitting on a quiet country road. Come enjoy the views, seclusion, and serenity at this beautiful lot sitting in foothills of the Hudson Valley. Short distance to the Towns of Coxsackie, Athens, and Greenville for shopping, Ski Resorts, Golfing, Parks, and much more. Approximately 2 hours from NYC.

Acres: 5.13

School District: Greenville Sewer: None Town: Coxsackie
Estimated Taxes: \$775

County: Greene

Property Type: Land

Water: None

Daniel Davies NYS Licensed Real Estate Broker GRI, ABR, RSPS,SRS,C2EX (518) 656-9068 dan@daviesrealty.net