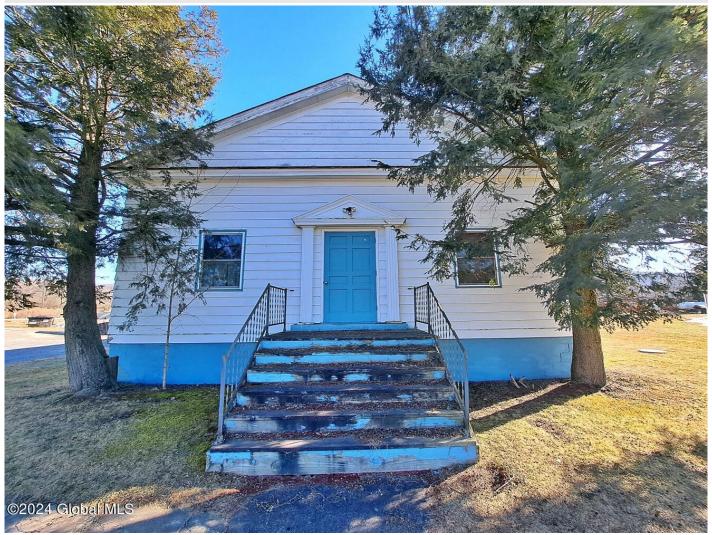

## MLS# - 202412016 - Price: \$99,900

4400 State Route 22, Salem, NY

**Description:** Brimming with possibilities, this spacious building features fantastic visibility on State Route 22 and offers adaptable space for various potential uses. You'll find lovely hardwood floors, 11+ ft. ceilings, two half bathrooms, a gracious reception area, office space, and a 31' x 50' great room. The expansive full basement provides additional storage space. Centrally located between Manchester, VT and Saratoga Springs, and just outside the Village of Salem, boasting of a rich arts culture with Salem Art Works & the Fort Salem Theater nearby. Imagine an art gallery, dance or yoga studio, retail space, the list goes on! The building does needs some TLC and is serviced by a holding tank for it's septic but the bones are solid and the potential is great!