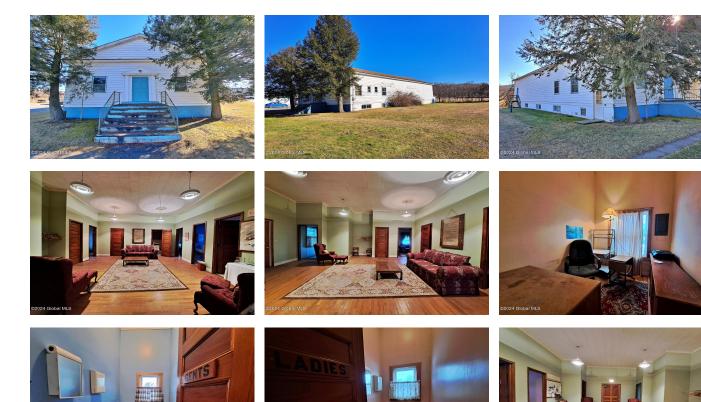

## MLS# - 202412016 - Price: \$99,900

4400 State Route 22, Salem, NY

**Description:** Brimming with possibilities, this spacious building features fantastic visibility on State Route 22 and offers adaptable space for various potential uses. You'll find lovely hardwood floors, 11+ ft. ceilings, two half bathrooms, a gracious reception area, office space, and a 31' x 50' great room. The expansive full basement provides additional storage space. Centrally located between Manchester, VT and Saratoga Springs, and just outside the Village of Salem, boasting of a rich arts culture with Salem Art Works & the Fort Salem Theater nearby. Imagine an art gallery, dance or yoga studio, retail space, the list goes on! The building does needs some TLC and is serviced by a holding tank for it's septic but the bones are solid and the potential is great!