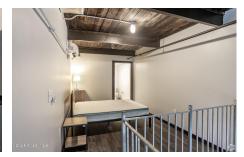

## MLS# - 202412008 - Price: \$14,500,000

160 Myrtle Avenue, Albany, NY

**Description:** Seventy-seven (77) unit multifamily investment opportunity located in the heart of downtown Albany directly across from Lincoln Park and steps from the NYS Capitol, Empire State Plaza, Lark Street and so much more! Historic brewery completely gut renovated five years ago (2019). Everything is new with no deferred maintenance. Thirty-nine (39) vehicle on-site surface parking. On-site amenities include interior bike storage, fitness center, community lounge, laundry facilities, and pet grooming center. 96% occupied. Extremely attractive assumable financing available.