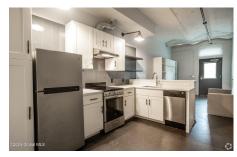

## MLS# - 202412008 - Price: \$14,500,000

160 Myrtle Avenue, Albany, NY

**Description:** Seventy-seven (77) unit multifamily investment opportunity located in the heart of downtown Albany directly across from Lincoln Park and steps from the NYS Capitol, Empire State Plaza, Lark Street and so much more! Historic brewery completely gut renovated five years ago (2019). Everything is new with no deferred maintenance. Thirty-nine (39) vehicle on-site surface parking. On-site amenities include interior bike storage, fitness center, community lounge, laundry facilities, and pet grooming center. 96% occupied. Extremely attractive assumable financing available.