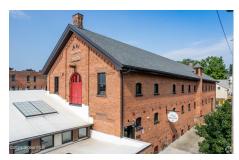

## MLS# - 202412008 - Price: \$14,500,000

160 Myrtle Avenue, Albany, NY

**Description:** Seventy-seven (77) unit multifamily investment opportunity located in the heart of downtown Albany directly across from Lincoln Park and steps from the NYS Capitol, Empire State Plaza, Lark Street and so much more! Historic brewery completely gut renovated five years ago (2019). Everything is new with no deferred maintenance. Thirty-nine (39) vehicle on-site surface parking. On-site amenities include interior bike storage, fitness center, community lounge, laundry facilities, and pet grooming center. 96% occupied. Extremely attractive assumable financing available.

**Acres:** 1.34 Bedrooms: 42 Estimated Taxes: \$57,540

Heat: Ductless, Forced Air,

Natural Gas

Exterior: Brick Parking Spaces: 39 Town: Albany Property Type: Multi-Family Bathrooms: 77 Full School District: Albany Water: Public Sewer: Public Sewer