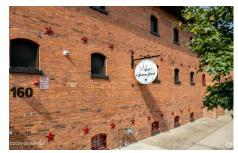

## MLS# - 202412008 - Price: \$14,500,000

160 Myrtle Avenue, Albany, NY

**Description:** Seventy-seven (77) unit multifamily investment opportunity located in the heart of downtown Albany directly across from Lincoln Park and steps from the NYS Capitol, Empire State Plaza, Lark Street and so much more! Historic brewery completely gut renovated five years ago (2019). Everything is new with no deferred maintenance. Thirty-nine (39) vehicle on-site surface parking. On-site amenities include interior bike storage, fitness center, community lounge, laundry facilities, and pet grooming center. 96% occupied. Extremely attractive assumable financing available.