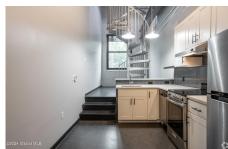

## MLS# - 202412008 - Price: \$14,500,000

160 Myrtle Avenue, Albany, NY

**Description:** Seventy-seven (77) unit multifamily investment opportunity located in the heart of downtown Albany directly across from Lincoln Park and steps from the NYS Capitol, Empire State Plaza, Lark Street and so much more! Historic brewery completely gut renovated five years ago (2019). Everything is new with no deferred maintenance. Thirty-nine (39) vehicle on-site surface parking. On-site amenities include interior bike storage, fitness center, community lounge, laundry facilities, and pet grooming center. 96% occupied. Extremely attractive assumable financing available.