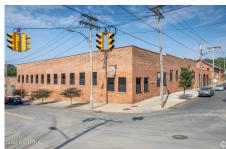

## MLS# - 202412008 - Price: \$14,500,000

160 Myrtle Avenue, Albany, NY

**Description:** Seventy-seven (77) unit multifamily investment opportunity located in the heart of downtown Albany directly across from Lincoln Park and steps from the NYS Capitol, Empire State Plaza, Lark Street and so much more! Historic brewery completely gut renovated five years ago (2019). Everything is new with no deferred maintenance. Thirty-nine (39) vehicle on-site surface parking. On-site amenities include interior bike storage, fitness center, community lounge, laundry facilities, and pet grooming center. 96% occupied. Extremely attractive assumable financing available.

**Acres:** 1.34 Bedrooms: 42 Estimated Taxes: \$57,540

Heat: Ductless, Forced Air,

Natural Gas

Exterior: Brick Parking Spaces: 39 Town: Albany Property Type: Multi-Family Bathrooms: 77 Full School District: Albany Water: Public Sewer: Public Sewer