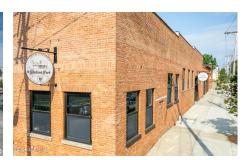

## MLS# - 202412008 - Price: \$14,500,000

160 Myrtle Avenue, Albany, NY

**Description:** Seventy-seven (77) unit multifamily investment opportunity located in the heart of downtown Albany directly across from Lincoln Park and steps from the NYS Capitol, Empire State Plaza, Lark Street and so much more! Historic brewery completely gut renovated five years ago (2019). Everything is new with no deferred maintenance. Thirty-nine (39) vehicle on-site surface parking. On-site amenities include interior bike storage, fitness center, community lounge, laundry facilities, and pet grooming center. 96% occupied. Extremely attractive assumable financing available.