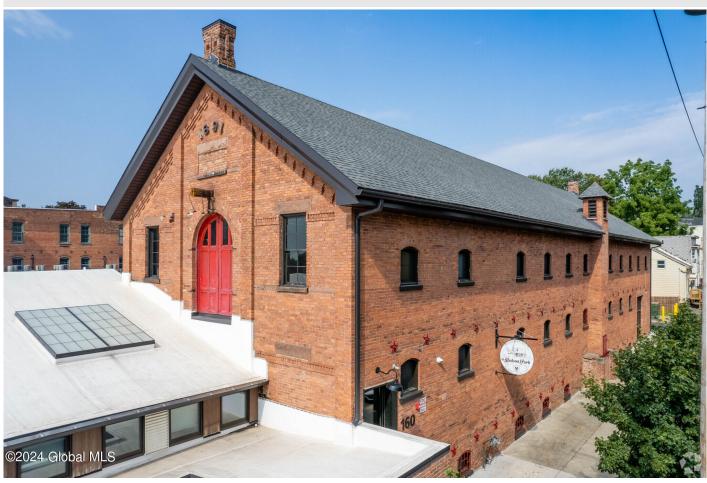

## MLS# - 202412008 - Price: \$14,500,000

160 Myrtle Avenue, Albany, NY

**Description:** Seventy-seven (77) unit multifamily investment opportunity located in the heart of downtown Albany directly across from Lincoln Park and steps from the NYS Capitol, Empire State Plaza, Lark Street and so much more! Historic brewery completely gut renovated five years ago (2019). Everything is new with no deferred maintenance. Thirty-nine (39) vehicle on-site surface parking. On-site amenities include interior bike storage, fitness center, community lounge, laundry facilities, and pet grooming center. 96% occupied. Extremely attractive assumable financing available.

**Acres:** 1.34 Bedrooms: 42 Estimated Taxes: \$57,540

Heat: Ductless, Forced Air,

Natural Gas

Exterior: Brick Parking Spaces: 39 Town: Albany Property Type: Multi-Family Bathrooms: 77 Full School District: Albany Water: Public Sewer: Public Sewer