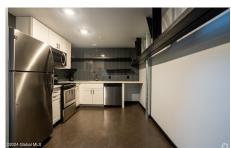

## MLS# - 202412008 - Price: \$14,500,000

160 Myrtle Avenue, Albany, NY

**Description:** Seventy-seven (77) unit multifamily investment opportunity located in the heart of downtown Albany directly across from Lincoln Park and steps from the NYS Capitol, Empire State Plaza, Lark Street and so much more! Historic brewery completely gut renovated five years ago (2019). Everything is new with no deferred maintenance. Thirty-nine (39) vehicle on-site surface parking. On-site amenities include interior bike storage, fitness center, community lounge, laundry facilities, and pet grooming center. 96% occupied. Extremely attractive assumable financing available.