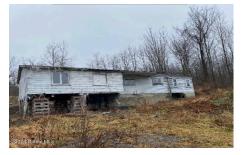

## MLS# - 202412007 - Price: \$24,900

7056 State Highway 30, Esperance, NY

**Description:** Enjoy the serene country. Pick up where the builder left off or tear down and start fresh. As is sale. Agent related to owner. Seller has various building materials that will be going with the sale.

Acres: 0.95 Bedrooms: 3 Estimated Taxes: \$4,151 Heat: Oil Exterior: Wood Siding Cooling: Other Town: Duanesburg Bathrooms: 1 Full Water: Drilled Well Property Style: Ranch Exterior Features: None Parking Spaces: 10 Property Type: Residential School District: Duanesburg Sewer: Septic Tank Basement: None County: Schenectady Interior Features: Eat-in Kitchen