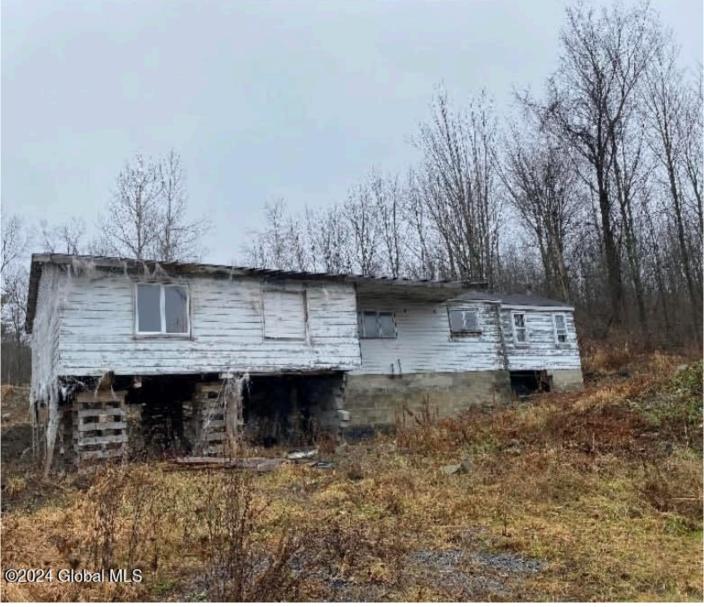

## MLS# - 202412007 - Price: \$24,900

7056 State Highway 30, Esperance, NY

**Description:** Enjoy the serene country. Pick up where the builder left off or tear down and start fresh. As is sale. Agent related to owner. Seller has various building materials that will be going with the sale.

Acres: 0.95 Bedrooms: 3 Estimated Taxes: \$4,151 Heat: Oil Exterior: Wood Siding Cooling: Other Town: Duanesburg Bathrooms: 1 Full Water: Drilled Well Property Style: Ranch Exterior Features: None Parking Spaces: 10 Property Type: Residential School District: Duanesburg Sewer: Septic Tank Basement: None County: Schenectady Interior Features: Eat-in Kitchen