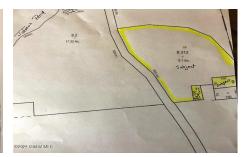

## MLS# - 202412000 - Price: \$74,900 623 Johnson Pond Road, North Hudson, NY

**Description:** This parcel has a total 3 separate lots 5.1 acres, 0.3 acres & 0.1 Acres. There is 625' road frontage on the Johnson Pond Road. You have access to Johnson pond over state land. The location is off grid, semi-secluded, hiking on state land down the road. great hunting for the Hunters of the family. Don't forget your fishing pole. Build your Alta Log vacation retreat home which offers a great package for a log home off grid. Call for details.

Acres: 5.1

School District: Schroon Lake

Sewer: None

Town: North Hudson
Estimated Taxes: \$208

County: Essex

Property Type: Land

Water: None

Zoning: Single Residence