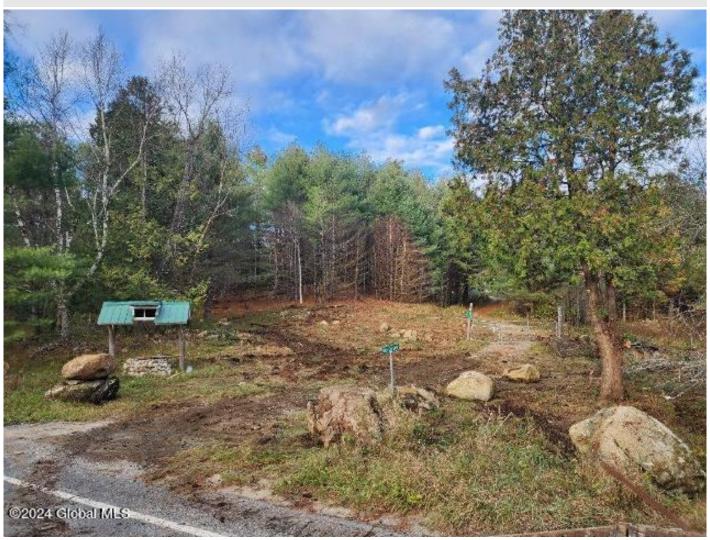

## MLS# - 202412000 - Price: \$74,900 623 Johnson Pond Road, North Hudson, NY

**Description:** This parcel has a total 3 separate lots 5.1 acres, 0.3 acres & 0.1 Acres. There is 625' road frontage on the Johnson Pond Road. You have access to Johnson pond over state land. The location is off grid, semi-secluded, hiking on state land down the road. great hunting for the Hunters of the family. Don't forget your fishing pole. Build your Alta Log vacation retreat home which offers a great package for a log home off grid. Call for details.