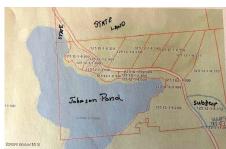

## MLS# - 202412000 - Price: \$74,900 623 Johnson Pond Road, North Hudson, NY

**Description:** This parcel has a total 3 separate lots 5.1 acres, 0.3 acres & 0.1 Acres. There is 625' road frontage on the Johnson Pond Road. You have access to Johnson pond over state land. The location is off grid, semi-secluded, hiking on state land down the road. great hunting for the Hunters of the family. Don't forget your fishing pole. Build your Alta Log vacation retreat home which offers a great package for a log home off grid. Call for details.