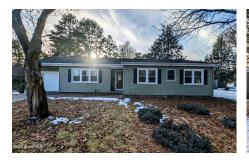

## MLS# - 202411983 - Price: \$224,900

1 Sylvan Avenue, Queensbury, NY

**Description:** Handyman special! Located on a corner lot and conveniently just up the road from the school and I-87. It wouldn't take much work to make this property shine. There's a fireplace in the family room and hardwood floors in most rooms. The kitchen offers tremendous potential with stone countertops. This would make an excellent investment.

Acres: 0.43 Bedrooms: 3 Estimated Taxes: \$4,860 Heat: Oil Basement: Interior Entry County: Warren Zoning: Single Residence Town: Queensbury Bathrooms: 1 Full Water: Public Garage: 1 Exterior: Vinyl Siding Cooling: None Property Type: Residential School District: Queensbury Sewer: Septic Tank Property Style: Ranch Exterior Features: None Parking Spaces: 4