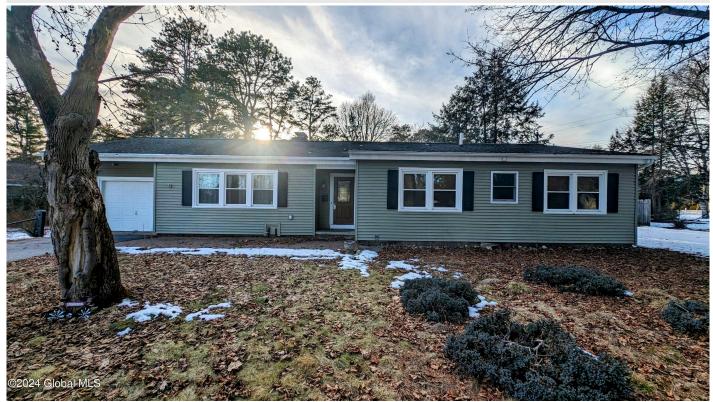

## MLS# - 202411983 - Price: \$224,900

1 Sylvan Avenue, Queensbury, NY

**Description:** Handyman special! Located on a corner lot and conveniently just up the road from the school and I-87. It wouldn't take much work to make this property shine. There's a fireplace in the family room and hardwood floors in most rooms. The kitchen offers tremendous potential with stone countertops. This would make an excellent investment.

Acres: 0.43 Bedrooms: 3 Estimated Taxes: \$4,860 Heat: Oil Basement: Interior Entry County: Warren Zoning: Single Residence Town: Queensbury Bathrooms: 1 Full Water: Public Garage: 1 Exterior: Vinyl Siding Cooling: None Property Type: Residential School District: Queensbury Sewer: Septic Tank Property Style: Ranch Exterior Features: None Parking Spaces: 4