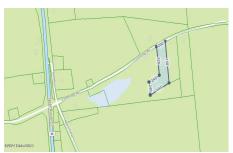

## MLS# - 202411970 - Price: \$30,000 100 Cummings Road, Putnam Station, NY

**Description:** Embrace the beauty of untouched landscapes with this expansive 5 acres of vacant land. This prime parcel offers a rare opportunity to create your dream oasis surrounded by the tranquility of nature. Whether you're an outdoor enthusiast, seeking a peaceful retreat, or planning a new construction project, this property invites creativity and possibilities.

Acres: 5

School District: Putnam

Sewer: None

Town: Putnam

WII. I dulalli

Estimated Taxes: \$357 County: Washington Property Type: Land

Water: None

Daniel Davies NYS Licensed Real Estate Broker GRI, ABR, RSPS,SRS,C2EX (518) 656-9068 dan@daviesrealty.net