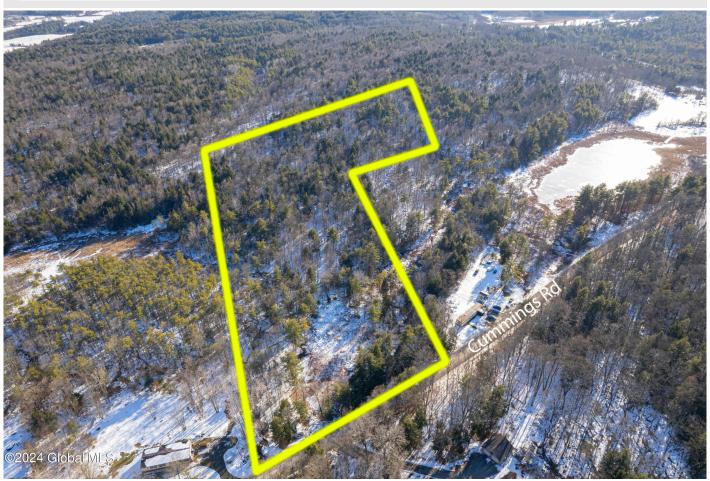

## MLS# - 202411970 - Price: \$30,000 100 Cummings Road, Putnam Station, NY

**Description:** Embrace the beauty of untouched landscapes with this expansive 5 acres of vacant land. This prime parcel offers a rare opportunity to create your dream oasis surrounded by the tranquility of nature. Whether you're an outdoor enthusiast, seeking a peaceful retreat, or planning a new construction project, this property invites creativity and possibilities.

Acres: 5

School District: Putnam

Sewer: None

Town: Putnam

WII. I dulalli

Estimated Taxes: \$357 County: Washington Property Type: Land

Water: None

Daniel Davies NYS Licensed Real Estate Broker GRI, ABR, RSPS,SRS,C2EX (518) 656-9068 dan@daviesrealty.net