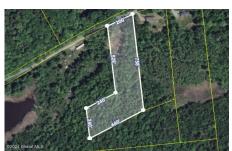

## MLS# - 202411970 - Price: \$30,000 100 Cummings Road, Putnam Station, NY

**Description:** Embrace the beauty of untouched landscapes with this expansive 5 acres of vacant land. This prime parcel offers a rare opportunity to create your dream oasis surrounded by the tranquility of nature. Whether you're an outdoor enthusiast, seeking a peaceful retreat, or planning a new construction project, this property invites creativity and possibilities.

Acres: 5

School District: Putnam

Sewer: None

Town: Putnam

WII. I dulalli

Estimated Taxes: \$357 County: Washington Property Type: Land

Water: None

Daniel Davies NYS Licensed Real Estate Broker GRI, ABR, RSPS,SRS,C2EX (518) 656-9068 dan@daviesrealty.net