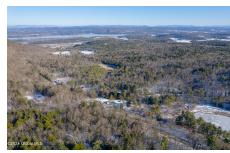

## MLS# - 202411970 - Price: \$30,000 100 Cummings Road, Putnam Station, NY

**Description:** Embrace the beauty of untouched landscapes with this expansive 5 acres of vacant land. This prime parcel offers a rare opportunity to create your dream oasis surrounded by the tranquility of nature. Whether you're an outdoor enthusiast, seeking a peaceful retreat, or planning a new construction project, this property invites creativity and possibilities.

Acres: 5

School District: Putnam

Sewer: None

Town: Putnam

WII. I dulalli

Estimated Taxes: \$357 County: Washington Property Type: Land

Water: None

Daniel Davies NYS Licensed Real Estate Broker GRI, ABR, RSPS,SRS,C2EX (518) 656-9068 dan@daviesrealty.net