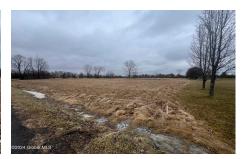

## MLS# - 202411969 - Price: \$98,000

L 27 Turon Road, Greenville, NY

**Description:** Welcome to your dream homesite! This 2.2-acre gem in Greenville, NY, nestled within the Greenville School District, offers the perfect canvas for your custom build. Bordering the Island Green Resort & Golf Club, formerly Rainbow Golf Club, Just 40 mins from Albany, 30 mins from Hudson, and 2.5 hours from NYC, this prime location blends convenience with tranquility. Seize this rare opportunity to craft your dream home!

Acres: 2.2

School District: Greenville

Sewer: None

Town: Greenville

Estimated Taxes: \$1,185

County: Greene

Property Type: Land

Water: None