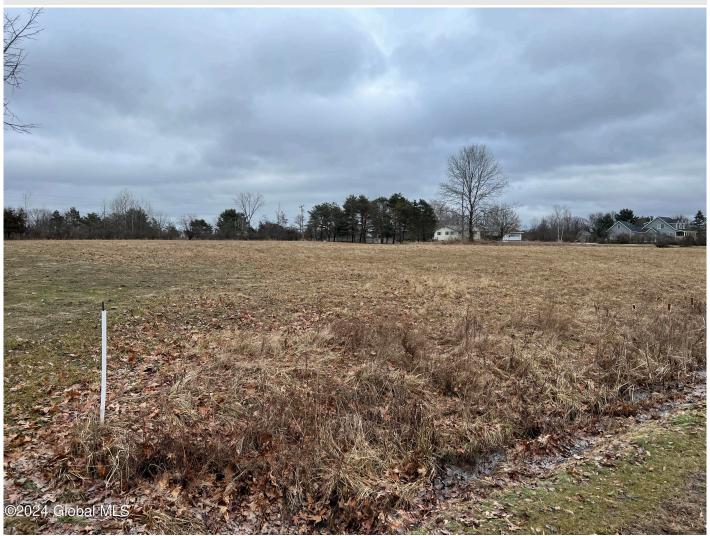

## MLS# - 202411969 - Price: \$98,000

L 27 Turon Road, Greenville, NY

**Description:** Welcome to your dream homesite! This 2.2-acre gem in Greenville, NY, nestled within the Greenville School District, offers the perfect canvas for your custom build. Bordering the Island Green Resort & Golf Club, formerly Rainbow Golf Club, Just 40 mins from Albany, 30 mins from Hudson, and 2.5 hours from NYC, this prime location blends convenience with tranquility. Seize this rare opportunity to craft your dream home!

Acres: 2.2

School District: Greenville

Sewer: None

Town: Greenville

Estimated Taxes: \$1,185

County: Greene

Property Type: Land

Water: None