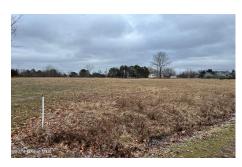

## MLS# - 202411969 - Price: \$98,000

L 27 Turon Road, Greenville, NY

**Description:** Welcome to your dream homesite! This 2.2-acre gem in Greenville, NY, nestled within the Greenville School District, offers the perfect canvas for your custom build. Bordering the Island Green Resort & Golf Club, formerly Rainbow Golf Club, Just 40 mins from Albany, 30 mins from Hudson, and 2.5 hours from NYC, this prime location blends convenience with tranquility. Seize this rare opportunity to craft your dream home!

Acres: 2.2

School District: Greenville

Sewer: None

Town: Greenville

Estimated Taxes: \$1,185

County: Greene

Property Type: Land

Water: None