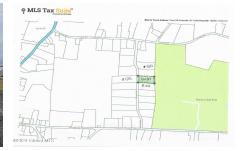

## MLS# - 202411969 - Price: \$98,000

L 27 Turon Road, Greenville, NY

**Description:** Welcome to your dream homesite! This 2.2-acre gem in Greenville, NY, nestled within the Greenville School District, offers the perfect canvas for your custom build. Bordering the Island Green Resort & Golf Club, formerly Rainbow Golf Club, Just 40 mins from Albany, 30 mins from Hudson, and 2.5 hours from NYC, this prime location blends convenience with tranquility. Seize this rare opportunity to craft your dream home!

Acres: 2.2

School District: Greenville

Sewer: None

Town: Greenville

Estimated Taxes: \$1,185

County: Greene

Property Type: Land

Water: None