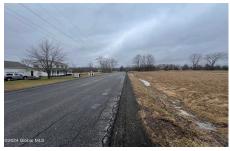

## MLS# - 202411969 - Price: \$98,000

L 27 Turon Road, Greenville, NY

**Description:** Welcome to your dream homesite! This 2.2-acre gem in Greenville, NY, nestled within the Greenville School District, offers the perfect canvas for your custom build. Bordering the Island Green Resort & Golf Club, formerly Rainbow Golf Club, Just 40 mins from Albany, 30 mins from Hudson, and 2.5 hours from NYC, this prime location blends convenience with tranquility. Seize this rare opportunity to craft your dream home!

Acres: 2.2

School District: Greenville

Sewer: None

Town: Greenville

Estimated Taxes: \$1,185

County: Greene

Property Type: Land

Water: None