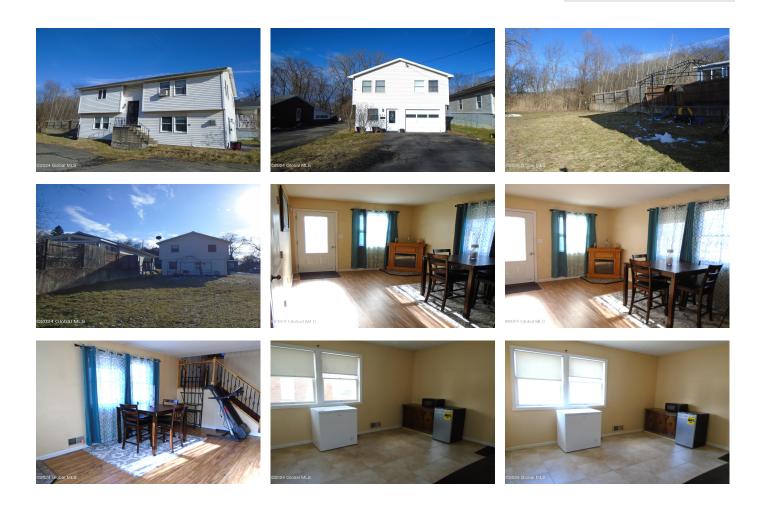

Your Lake George Real Estate Experts!

**Davies Davies & Associates** 

Listing courtesy of: Howard Hanna

P.O. Box 201, Cleverdale, NY 12820 P: (518) 656-9068 F: (518) 656-9087 www.davies-davies.com

**Description:** Move right into this updated, spacious raised ranch. 3 bedrooms, 2 full bathrooms and large back yard. Enjoy a beautiful kitchen, living room, family room and an extra space that can be an office or rec room...so many possibilities. Add some finishing touches to make it your own. Conveniently located. Must see!

## MLS# - 202411964 - Price: \$239,900

821 Hillside Avenue, Schenectady, NY

Acres: 0.11 Property Type: Residential School District: Schenectady Sewer: Public Sewer Property Style: Raised Ranch Exterior Features: None Parking Spaces: 3

Below Ground Square Feet: 733 Town: Schenectady Bedrooms: 3 Estimated Taxes: \$5,557 Heat: Forced Air, Natural Gas Basement: None County: Schenectady Interior Features: High Speed Internet

Bathrooms: 2 Full Water: Public Garage: 1 Exterior: Vinyl Siding Cooling: None