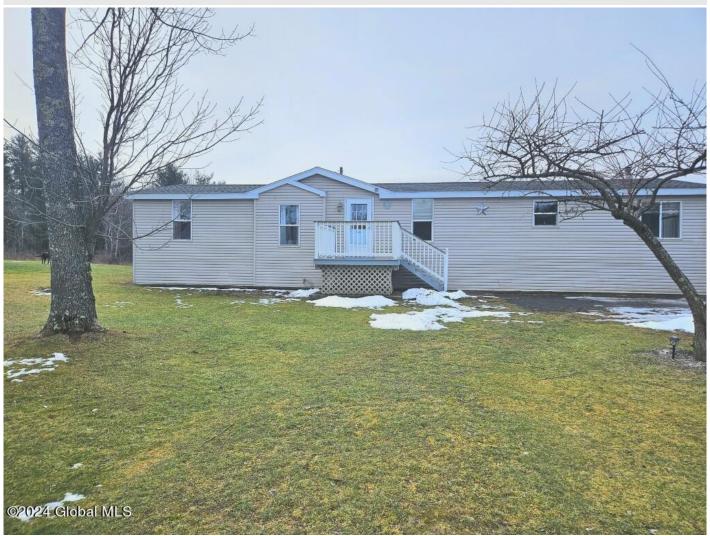

## MLS# - 202411962 - Price: \$329,000

464 S Gilboa Road, Stamford, NY

**Description:** This is a wonderful 4 bedroom, 2 bath home with a pond on 12 acres. Open floor plan with vaulted ceiling. Home is move in ready! 2 heat sources. 1 car garage with outbuilding, fruit trees and trails for 4 wheeling. Property has an easement for the power company.

Acres: 12 Bedrooms: 4

Estimated Taxes: \$1,959

Heat: Forced Air, Propane
Basement: Crawl Space
County: Schoharie

Interior Features: Vaulted Ceiling(s), Cathedral Ceiling(s)

Town: Gilboa

Bathrooms: 2 Full

Water: Drilled Well

Garage: 1

Exterior: Vinyl Siding
Cooling: Window Unit(s)

Property Type: Residential School District: Stamford Sewer: Septic Tank

Property Style: Double-Wide Exterior Features: None Parking Spaces: 10

Daniel Davies NYS Licensed Real Estate Broker GRI, ABR, RSPS,SRS,C2EX (518) 656-9068 dan@daviesrealty.net