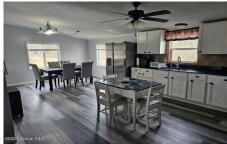

## MLS# - 202411962 - Price: \$329,000

464 S Gilboa Road, Stamford, NY

**Description:** This is a wonderful 4 bedroom, 2 bath home with a pond on 12 acres. Open floor plan with vaulted ceiling. Home is move in ready! 2 heat sources. 1 car garage with outbuilding, fruit trees and trails for 4 wheeling. Property has an easement for the power company.

Acres: 12 Bedrooms: 4

Estimated Taxes: \$1,959

Heat: Forced Air, Propane
Basement: Crawl Space
County: Schoharie

Interior Features: Vaulted Ceiling(s), Cathedral Ceiling(s)

Town: Gilboa

Bathrooms: 2 Full

Water: Drilled Well

Garage: 1

Exterior: Vinyl Siding
Cooling: Window Unit(s)

Property Type: Residential School District: Stamford Sewer: Septic Tank

Property Style: Double-Wide Exterior Features: None Parking Spaces: 10

Daniel Davies NYS Licensed Real Estate Broker GRI, ABR, RSPS,SRS,C2EX (518) 656-9068 dan@daviesrealty.net