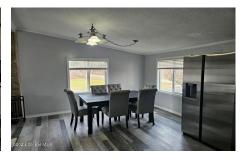

## MLS# - 202411962 - Price: \$329,000

464 S Gilboa Road, Stamford, NY

**Description:** This is a wonderful 4 bedroom, 2 bath home with a pond on 12 acres. Open floor plan with vaulted ceiling. Home is move in ready! 2 heat sources. 1 car garage with outbuilding, fruit trees and trails for 4 wheeling. Property has an easement for the power company.

Acres: 12 Bedrooms: 4

Estimated Taxes: \$1,959

Heat: Forced Air, Propane
Basement: Crawl Space
County: Schoharie

Interior Features: Vaulted Ceiling(s), Cathedral Ceiling(s)

Town: Gilboa

Bathrooms: 2 Full

Water: Drilled Well

Garage: 1

Exterior: Vinyl Siding
Cooling: Window Unit(s)

Property Type: Residential School District: Stamford Sewer: Septic Tank

Property Style: Double-Wide Exterior Features: None Parking Spaces: 10

Daniel Davies NYS Licensed Real Estate Broker GRI, ABR, RSPS,SRS,C2EX (518) 656-9068 dan@daviesrealty.net