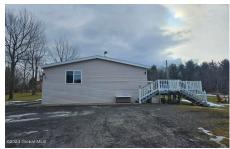

## MLS# - 202411962 - Price: \$329,000

464 S Gilboa Road, Stamford, NY

**Description:** This is a wonderful 4 bedroom, 2 bath home with a pond on 12 acres. Open floor plan with vaulted ceiling. Home is move in ready! 2 heat sources. 1 car garage with outbuilding, fruit trees and trails for 4 wheeling. Property has an easement for the power company.

Garage: 1

Exterior: Vinyl Siding
Cooling: Window Unit(s)

Property Type: Residential School District: Stamford Sewer: Septic Tank

Property Style: Double-Wide Exterior Features: None Parking Spaces: 10

Daniel Davies NYS Licensed Real Estate Broker GRI, ABR, RSPS,SRS,C2EX (518) 656-9068 dan@daviesrealty.net