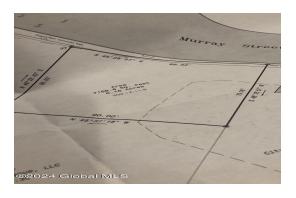

39 Murray Street, Glens Falls, NY

**Description:** Buildable residential lot located in the middle of it all. Super close proximity to many essential places: coffee, groceries, restaurants, hospital and entertainment. Surveyed.

Acres: 0.16

School District: Glens Falls

Sewer: None

Town: Glens Falls

Estimated Taxes: \$590 County: Warren Property Type: Land

Water: None

Zoning: Single Residence

Daniel Davies NYS Licensed Real Estate Broker GRI, ABR, RSPS,SRS,C2EX (518) 656-9068 dan@daviesrealty.net