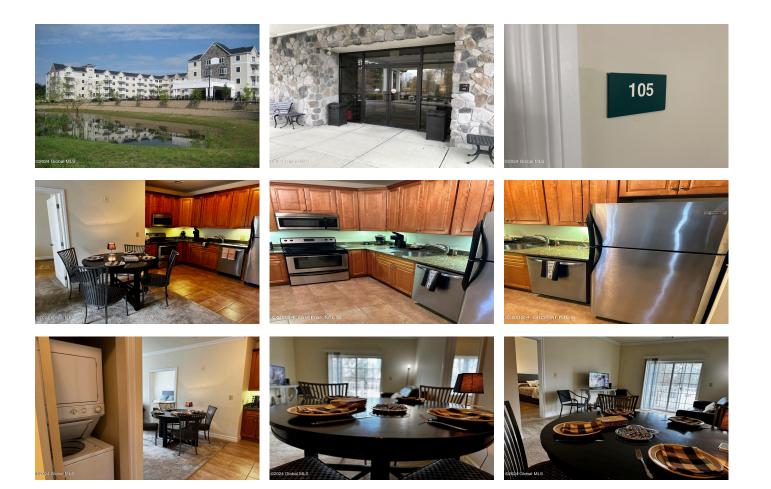

## MLS# - 202411942 - Price: \$245,000

8 Wall Street, Clifton Park, NY

**Description:** Enjoy beautiful sunset views from this west facing condo at the Bentley. The Bentley is a 55+ adult community which offers a maintenance free lifestyle and is conveniently located to shopping centers, restaurants, movie theaters, medical services, and the YMCA. Amenities include a library with a gas fireplace, card room, fitness center, hair salon, activity room, community garden, and outdoor barbecue area. The unit has new carpeting, granite countertops, stainless steel appliances, and plenty of closet space. Unit is "MOVE IN' ready.

| Town: Clifton Park<br>Bathrooms: 2 Full<br>Water: Public | Property Type: Residential<br>School District: Shenendehowa<br>Sewer: Public Sewer | Bedrooms: 2<br>Estimated Taxes: \$2,074<br>Heat: Forced Air, Heat Pump,<br>Natural Gas |
|----------------------------------------------------------|------------------------------------------------------------------------------------|----------------------------------------------------------------------------------------|
| Property Style: Condominium<br>Init                      | Basement: None                                                                     | Exterior: Stone, Vinyl Siding                                                          |
| <b>xterior Features:</b> Drive-Paved, as Grill, Lighting | County: Saratoga                                                                   | Cooling: Central Air                                                                   |
| Parking Spaces: 2                                        | Interior Features: Other, Crown<br>Molding                                         |                                                                                        |