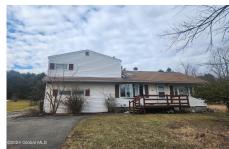

## **MLS# - 202411936 - Price: \$189,000** 1793 Mariaville Road, Schenectady, NY

**Description:** Quiet Neighborhood And High Curb Appeal Describes This Three Bedroom Single Family Dwelling, Which Is Located Near The Maple Ski Ridge. Almost 3 Acre Land! There Are Two Extra Rooms On The 1st Floor That Can Be Converted Into Anything. The Attic Has Tons Of Space For Storage Or Can Also Be Converted Into A Extra Room. Tons Of Possibilities With This Hidden Gem. Built In Ground Pool On Property. Big Gazebo. Cash. As Is. Condition Fair. Property Needs TLC.

Acres: 2.81

Property Type: Residential School District: Schalmont Sewer: Septic Tank

Basement: Full, Other Cooling: Wall Unit(s)

Below Ground Square Feet: 852 Town: Rotterdam

Bedrooms: 3

Estimated Taxes: \$5,489

Heat: Hot Water Exterior: Vinyl Siding Parking Spaces: 6

Bathrooms: 1 Full Water: Drilled Well

Property Style: Other

County: Schenectady Interior Features: Other

**Daniel Davies** NYS Licensed Real Estate Broker GRI, ABR, RSPS,SRS,C2EX (518) 656-9068 dan@daviesrealty.net