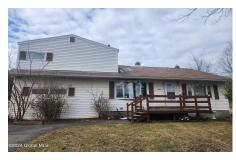

## **MLS# - 202411936 - Price: \$189,000** 1793 Mariaville Road, Schenectady, NY

**Description:** Quiet Neighborhood And High Curb Appeal Describes This Three Bedroom Single Family Dwelling, Which Is Located Near The Maple Ski Ridge. Almost 3 Acre Land! There Are Two Extra Rooms On The 1st Floor That Can Be Converted Into Anything. The Attic Has Tons Of Space For Storage Or Can Also Be Converted Into A Extra Room. Tons Of Possibilities With This Hidden Gem. Built In Ground Pool On Property. Big Gazebo. Cash. As Is. Condition Fair. Property Needs TLC.

Acres: 2.81

Property Type: Residential School District: Schalmont Sewer: Septic Tank

Basement: Full, Other Cooling: Wall Unit(s)

Below Ground Square Feet: 852 Town: Rotterdam

Bedrooms: 3

Estimated Taxes: \$5,489

Heat: Hot Water Exterior: Vinyl Siding Parking Spaces: 6

Bathrooms: 1 Full Water: Drilled Well

Property Style: Other

County: Schenectady Interior Features: Other

**Daniel Davies** NYS Licensed Real Estate Broker GRI, ABR, RSPS,SRS,C2EX (518) 656-9068 dan@daviesrealty.net