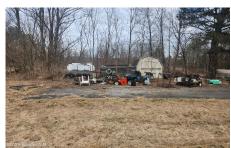

## **MLS# - 202411936 - Price: \$189,000** 1793 Mariaville Road, Schenectady, NY

**Description:** Quiet Neighborhood And High Curb Appeal Describes This Three Bedroom Single Family Dwelling, Which Is Located Near The Maple Ski Ridge. Almost 3 Acre Land! There Are Two Extra Rooms On The 1st Floor That Can Be Converted Into Anything. The Attic Has Tons Of Space For Storage Or Can Also Be Converted Into A Extra Room. Tons Of Possibilities With This Hidden Gem. Built In Ground Pool On Property. Big Gazebo. Cash. As Is. Condition Fair. Property Needs TLC.