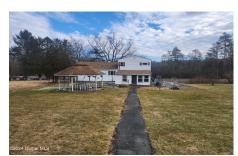

## **MLS# - 202411936 - Price: \$189,000** 1793 Mariaville Road, Schenectady, NY

**Description:** Quiet Neighborhood And High Curb Appeal Describes This Three Bedroom Single Family Dwelling, Which Is Located Near The Maple Ski Ridge. Almost 3 Acre Land! There Are Two Extra Rooms On The 1st Floor That Can Be Converted Into Anything. The Attic Has Tons Of Space For Storage Or Can Also Be Converted Into A Extra Room. Tons Of Possibilities With This Hidden Gem. Built In Ground Pool On Property. Big Gazebo. Cash. As Is. Condition Fair. Property Needs TLC.