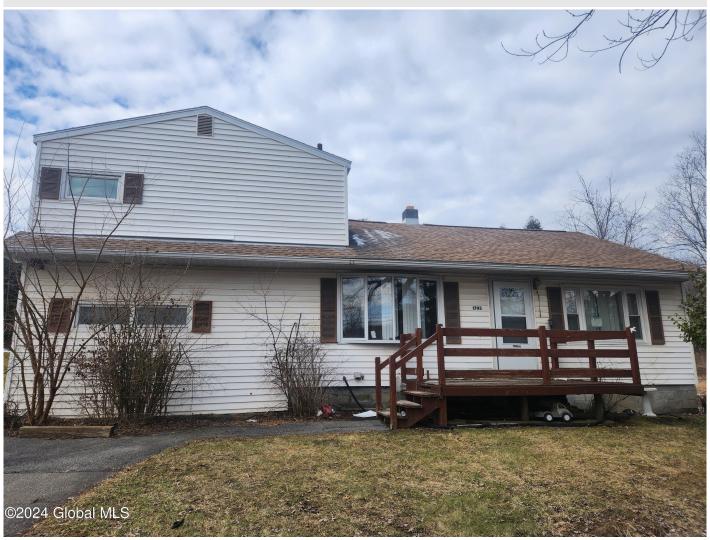

## **MLS# - 202411936 - Price: \$189,000** 1793 Mariaville Road, Schenectady, NY

**Description:** Quiet Neighborhood And High Curb Appeal Describes This Three Bedroom Single Family Dwelling, Which Is Located Near The Maple Ski Ridge. Almost 3 Acre Land! There Are Two Extra Rooms On The 1st Floor That Can Be Converted Into Anything. The Attic Has Tons Of Space For Storage Or Can Also Be Converted Into A Extra Room. Tons Of Possibilities With This Hidden Gem. Built In Ground Pool On Property. Big Gazebo. Cash. As Is. Condition Fair. Property Needs TLC.

Acres: 2.81

Property Type: Residential School District: Schalmont Sewer: Septic Tank

Basement: Full, Other Cooling: Wall Unit(s)

Below Ground Square Feet: 852 Town: Rotterdam

Bedrooms: 3

Estimated Taxes: \$5,489

Heat: Hot Water Exterior: Vinyl Siding Parking Spaces: 6

Bathrooms: 1 Full Water: Drilled Well

Property Style: Other

County: Schenectady Interior Features: Other

**Daniel Davies** NYS Licensed Real Estate Broker GRI, ABR, RSPS,SRS,C2EX (518) 656-9068 dan@daviesrealty.net