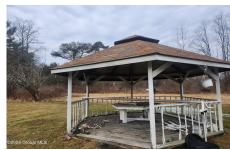

## **MLS# - 202411936 - Price: \$189,000** 1793 Mariaville Road, Schenectady, NY

**Description:** Quiet Neighborhood And High Curb Appeal Describes This Three Bedroom Single Family Dwelling, Which Is Located Near The Maple Ski Ridge. Almost 3 Acre Land! There Are Two Extra Rooms On The 1st Floor That Can Be Converted Into Anything. The Attic Has Tons Of Space For Storage Or Can Also Be Converted Into A Extra Room. Tons Of Possibilities With This Hidden Gem. Built In Ground Pool On Property. Big Gazebo. Cash. As Is. Condition Fair. Property Needs TLC.