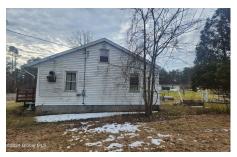

## **MLS# - 202411936 - Price: \$189,000** 1793 Mariaville Road, Schenectady, NY

**Description:** Quiet Neighborhood And High Curb Appeal Describes This Three Bedroom Single Family Dwelling, Which Is Located Near The Maple Ski Ridge. Almost 3 Acre Land! There Are Two Extra Rooms On The 1st Floor That Can Be Converted Into Anything. The Attic Has Tons Of Space For Storage Or Can Also Be Converted Into A Extra Room. Tons Of Possibilities With This Hidden Gem. Built In Ground Pool On Property. Big Gazebo. Cash. As Is. Condition Fair. Property Needs TLC.