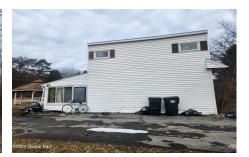

## **MLS# - 202411936 - Price: \$189,000** 1793 Mariaville Road, Schenectady, NY

**Description:** Quiet Neighborhood And High Curb Appeal Describes This Three Bedroom Single Family Dwelling, Which Is Located Near The Maple Ski Ridge. Almost 3 Acre Land! There Are Two Extra Rooms On The 1st Floor That Can Be Converted Into Anything. The Attic Has Tons Of Space For Storage Or Can Also Be Converted Into A Extra Room. Tons Of Possibilities With This Hidden Gem. Built In Ground Pool On Property. Big Gazebo. Cash. As Is. Condition Fair. Property Needs TLC.

Acres: 2.81

Property Type: Residential School District: Schalmont Sewer: Septic Tank

Basement: Full, Other Cooling: Wall Unit(s)

Below Ground Square Feet: 852 Town: Rotterdam

Bedrooms: 3

Estimated Taxes: \$5,489

Heat: Hot Water Exterior: Vinyl Siding Parking Spaces: 6

Bathrooms: 1 Full Water: Drilled Well

Property Style: Other

County: Schenectady Interior Features: Other

**Daniel Davies** NYS Licensed Real Estate Broker GRI, ABR, RSPS,SRS,C2EX (518) 656-9068 dan@daviesrealty.net