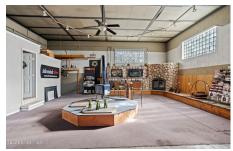

## MLS# - 202411916 - Price: \$699,000

111 Nott Terrace, Schenectady, NY

**Description:** Step into the heart of downtown Schenectady at 111 Nott Terrace, where a piece of history meets limitless potential. This family-owned commercial property, standing proudly for over 70 years, boasting nearly 6,000 sq ft of versatile space designed with resilience in mind. It's a fortress of brick, block, & steel. Imagine the possibilities - with a fresh, open and clean facility you can transform this massive building into a restaurant, bar, axe throwing lounge, a golf simulator facility, creative studio and more. The finished space upstairs & breathtaking views, opens doors to various business ventures or living arrangements. Situated amidst Union College, Supreme Court, Science Museum & thriving businesses, this location is the pulse of Schenectady. Seize your opportunity - See Docs