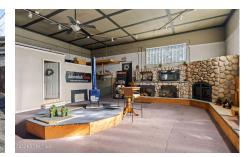

## MLS# - 202411916 - Price: \$699,000

111 Nott Terrace, Schenectady, NY

**Description:** Step into the heart of downtown Schenectady at 111 Nott Terrace, where a piece of history meets limitless potential. This family-owned commercial property, standing proudly for over 70 years, boasting nearly 6,000 sq ft of versatile space designed with resilience in mind. It's a fortress of brick, block, & steel. Imagine the possibilities - with a fresh, open and clean facility you can transform this massive building into a restaurant, bar, axe throwing lounge, a golf simulator facility, creative studio and more. The finished space upstairs & breathtaking views, opens doors to various business ventures or living arrangements. Situated amidst Union College, Supreme Court, Science Museum & thriving businesses, this location is the pulse of Schenectady. Seize your opportunity - See Docs