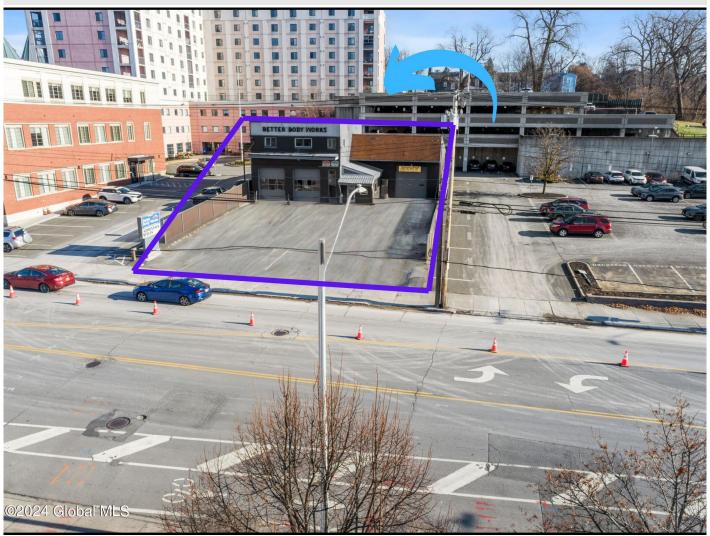

## MLS# - 202411916 - Price: \$699,000

111 Nott Terrace, Schenectady, NY

**Description:** Step into the heart of downtown Schenectady at 111 Nott Terrace, where a piece of history meets limitless potential. This family-owned commercial property, standing proudly for over 70 years, boasting nearly 6,000 sq ft of versatile space designed with resilience in mind. It's a fortress of brick, block, & steel. Imagine the possibilities - with a fresh, open and clean facility you can transform this massive building into a restaurant, bar, axe throwing lounge, a golf simulator facility, creative studio and more. The finished space upstairs & breathtaking views, opens doors to various business ventures or living arrangements. Situated amidst Union College, Supreme Court, Science Museum & thriving businesses, this location is the pulse of Schenectady. Seize your opportunity - See Docs

Acres: 0.23

Property Type: Commercial

Water: Public

Property Style: Commercial **Exterior Features: Lighting** 

Parking Spaces: 20

**Above Ground Square** 

Feet: 6000

School District: Schenectady