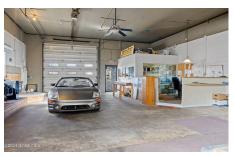

## MLS# - 202411916 - Price: \$699,000

111 Nott Terrace, Schenectady, NY

**Description:** Step into the heart of downtown Schenectady at 111 Nott Terrace, where a piece of history meets limitless potential. This family-owned commercial property, standing proudly for over 70 years, boasting nearly 6,000 sq ft of versatile space designed with resilience in mind. It's a fortress of brick, block, & steel. Imagine the possibilities - with a fresh, open and clean facility you can transform this massive building into a restaurant, bar, axe throwing lounge, a golf simulator facility, creative studio and more. The finished space upstairs & breathtaking views, opens doors to various business ventures or living arrangements. Situated amidst Union College, Supreme Court, Science Museum & thriving businesses, this location is the pulse of Schenectady. Seize your opportunity - See Docs