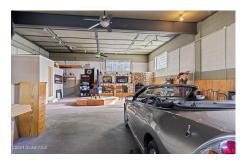

## MLS# - 202411916 - Price: \$699,000

111 Nott Terrace, Schenectady, NY

**Description:** Step into the heart of downtown Schenectady at 111 Nott Terrace, where a piece of history meets limitless potential. This family-owned commercial property, standing proudly for over 70 years, boasting nearly 6,000 sq ft of versatile space designed with resilience in mind. It's a fortress of brick, block, & steel. Imagine the possibilities - with a fresh, open and clean facility you can transform this massive building into a restaurant, bar, axe throwing lounge, a golf simulator facility, creative studio and more. The finished space upstairs & breathtaking views, opens doors to various business ventures or living arrangements. Situated amidst Union College, Supreme Court, Science Museum & thriving businesses, this location is the pulse of Schenectady. Seize your opportunity - See Docs