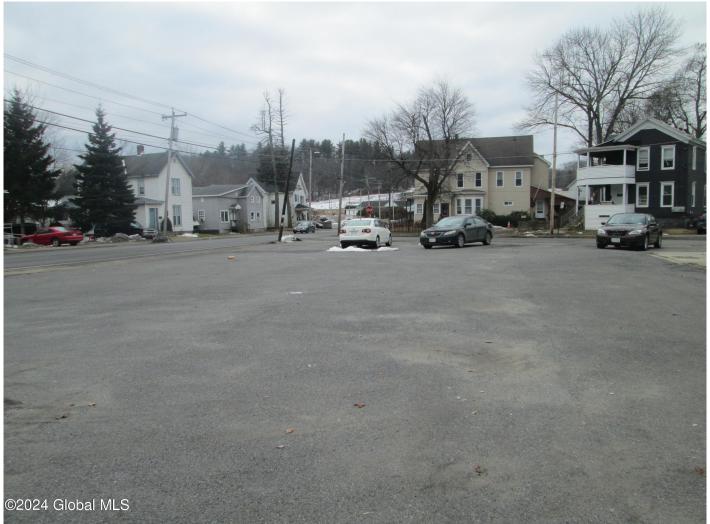

## MLS# - 202411915 - Price: \$199,000

236-248 S Main Street, Gloversville, NY

**Description:** Great high traffic commercial area with entrance on two streets with 350' of frontage on busy main street near City entrance and close to newly upgraded baseball field. Municipal water and sewer. Great exposure for any type of business. Also near rail trail.

Acres: 1.3 School District: Gloversville Sewer: Public Sewer Town: Gloversville Estimated Taxes: \$1,600 County: Fulton Property Type: Land Water: Public Zoning: Commercial

Daniel Davies NYS Licensed Real Estate Broker GRI, ABR, RSPS,SRS,C2EX (518) 656-9068 dan@daviesrealty.net