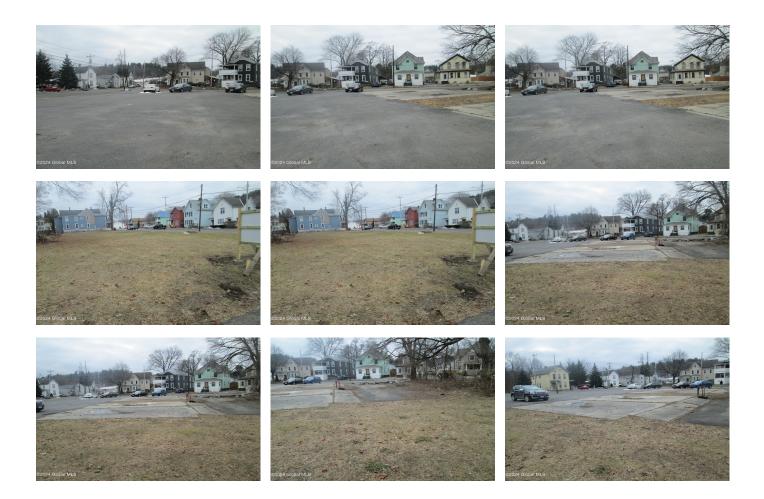

## MLS# - 202411915 - Price: \$199,000

236-248 S Main Street, Gloversville, NY

**Description:** Great high traffic commercial area with entrance on two streets with 350' of frontage on busy main street near City entrance and close to newly upgraded baseball field. Municipal water and sewer. Great exposure for any type of business. Also near rail trail.

Acres: 1.3 School District: Gloversville Sewer: Public Sewer Town: Gloversville Estimated Taxes: \$1,600 County: Fulton Property Type: Land Water: Public Zoning: Commercial

Daniel Davies NYS Licensed Real Estate Broker GRI, ABR, RSPS,SRS,C2EX (518) 656-9068 dan@daviesrealty.net