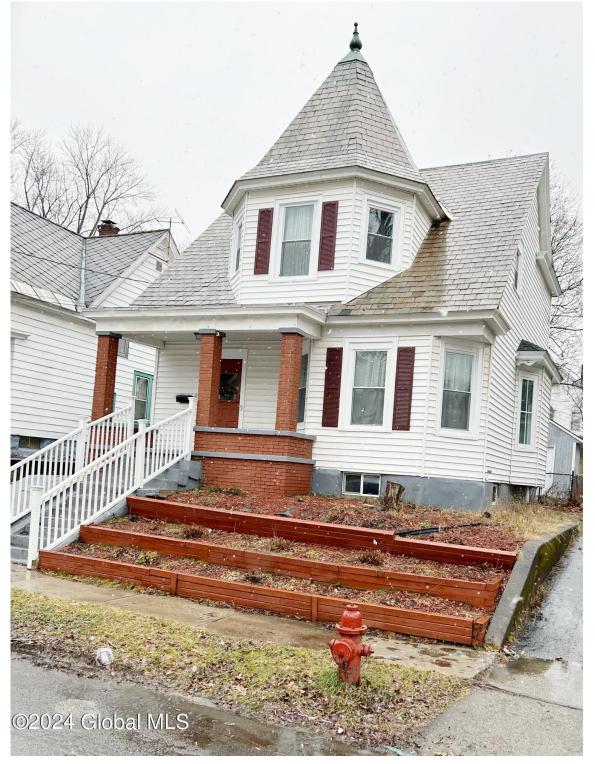

## MLS# - 202411909 - Price: \$199,000

35 Columbia Street, Schenectady, NY

**Description:** Close to Casino, Union College and hospitals, this 3 bed,1.5 bath is recently renovated. The home is spacious with new flooring and an updated kitchen with all new appliances. Also has a large two car driveway and a good sized fenced in backyard. There is a walk up attic and dry basement for storage. Come check out all this home has to offer!

Acres: 0.1 Bedrooms: 3 Estimated Taxes: \$4,179 Heat: Natural Gas Exterior: Vinyl Siding Cooling: None Town: Schenectady Bathrooms: 1 Full Water: Public Property Style: Craftsman Exterior Features: Drive-Paved Parking Spaces: 2 Property Type: Residential School District: Schenectady Sewer: Public Sewer Basement: Finished County: Schenectady Zoning: Single Residence