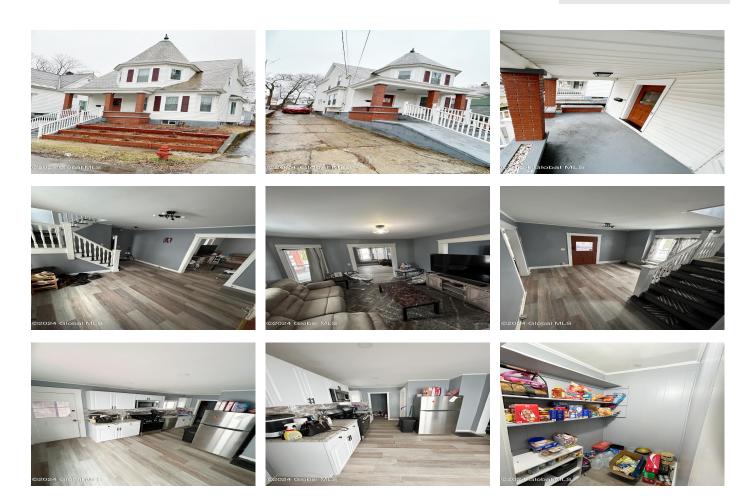

## MLS# - 202411909 - Price: \$199,000

35 Columbia Street, Schenectady, NY

**Description:** Close to Casino, Union College and hospitals, this 3 bed,1.5 bath is recently renovated. The home is spacious with new flooring and an updated kitchen with all new appliances. Also has a large two car driveway and a good sized fenced in backyard. There is a walk up attic and dry basement for storage. Come check out all this home has to offer!

Acres: 0.1 Bedrooms: 3 Estimated Taxes: \$4,179 Heat: Natural Gas Exterior: Vinyl Siding Cooling: None Town: Schenectady Bathrooms: 1 Full Water: Public Property Style: Craftsman Exterior Features: Drive-Paved Parking Spaces: 2 Property Type: Residential School District: Schenectady Sewer: Public Sewer Basement: Finished County: Schenectady Zoning: Single Residence