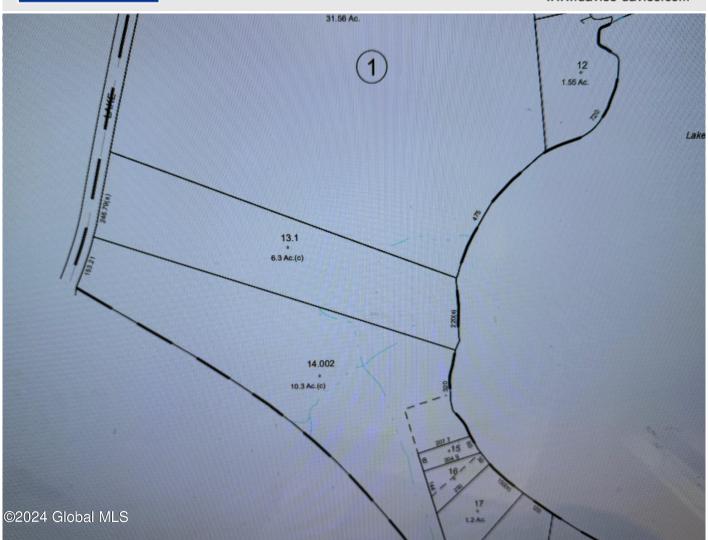

## MLS# - 202411907 - Price: \$129,000

L13.100 Lake Road, Crown Point, NY

**Description:** 6.3 acres on Lake Champlain! Currently has an RV on the property that the seller is willing to sell. Great location for a family camping/RV compound to enjoy fishing Lake Champlain, which is ranked number 5 of best bass fishing lakes by Bassmaster Magazine. Lake Champlain is home to the oldest known fossil reef in the world (450-480 million years old!), and some think that there may still be a dinosaur in the lake. Champ is a mysterious creature, similar to the Loch Ness Monster, that many have claimed to see while navigating the lake. Catching one of the 90 species of fish, hunting for Champ. or just exploring the 120 miles of the lake and 71 islands are all great things to do from this parcel. Just 2 miles from the bridge to Vermont and many other area amenities.

Acres: 6.3

School District: Crown Point

Water: None

Town: Crown Point

Estimated Taxes: \$2,221

Sewer: None

Property Type: Land

Lake/River: Lake Champlain