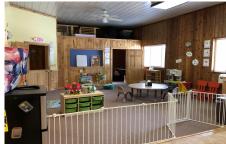

## MLS# - 202411905 - Price: \$250,000

18 B-at-ease-In , Chestertown, NY

**Description:** Unique property - This recently renovated 3000 sq foot builing used to be used as a day care and is now being used as a single family dwelling. This home offers 3 large bedrooms, 1 full bathroom, 2 half bathrooms with a large spacious living area. Also attached is separate space with a private entrance (unfinished) and a detached oversized garage/ barn. Private location - buildings are surrounded by woods and have beautiful views of Panther Mountain. Walking distance to all that Chestertown has to offer! Let your imagination run wild with all the endless possibilities! Public water. \$250k - well below market and assessed value.