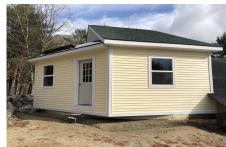

## MLS# - 202411905 - Price: \$250,000

18 B-at-ease-In , Chestertown, NY

**Description:** Unique property - This recently renovated 3000 sq foot builing used to be used as a day care and is now being used as a single family dwelling. This home offers 3 large bedrooms, 1 full bathroom, 2 half bathrooms with a large spacious living area. Also attached is separate space with a private entrance (unfinished) and a detached oversized garage/ barn. Private location - buildings are surrounded by woods and have beautiful views of Panther Mountain. Walking distance to all that Chestertown has to offer! Let your imagination run wild with all the endless possibilities! Public water. \$250k - well below market and assessed value.