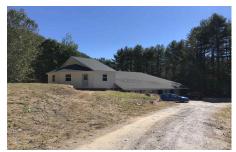

## MLS# - 202411905 - Price: \$250,000

18 B-at-ease-In , Chestertown, NY

**Description:** Unique property - This recently renovated 3000 sq foot builing used to be used as a day care and is now being used as a single family dwelling. This home offers 3 large bedrooms, 1 full bathroom, 2 half bathrooms with a large spacious living area. Also attached is separate space with a private entrance (unfinished) and a detached oversized garage/ barn. Private location - buildings are surrounded by woods and have beautiful views of Panther Mountain. Walking distance to all that Chestertown has to offer! Let your imagination run wild with all the endless possibilities! Public water. \$250k - well below market and assessed value.

Exterior: Vinyl Siding Cooling: Wall Unit(s)

Property Type: Residential
School District: North Warren

Sewer: Septic Tank
Property Style: Ranch

Exterior Features: Storm Door(s)

Parking Spaces: 10

Daniel Davies NYS Licensed Real Estate Broker GRI, ABR, RSPS,SRS,C2EX (518) 656-9068 dan@daviesrealty.net