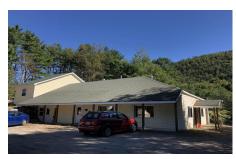

## MLS# - 202411905 - Price: \$250,000

18 B-at-ease-In , Chestertown, NY

**Description:** Unique property - This recently renovated 3000 sq foot builing used to be used as a day care and is now being used as a single family dwelling. This home offers 3 large bedrooms, 1 full bathroom, 2 half bathrooms with a large spacious living area. Also attached is separate space with a private entrance (unfinished) and a detached oversized garage/ barn. Private location - buildings are surrounded by woods and have beautiful views of Panther Mountain. Walking distance to all that Chestertown has to offer! Let your imagination run wild with all the endless possibilities! Public water. \$250k - well below market and assessed value.