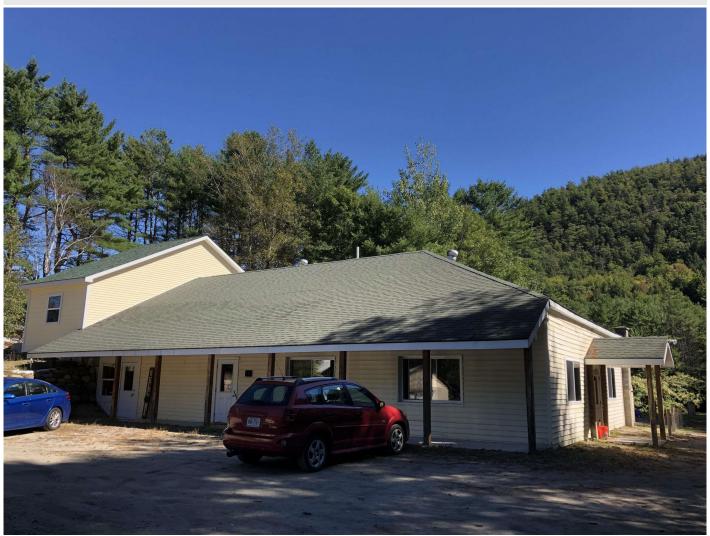

## MLS# - 202411905 - Price: \$250,000

18 B-at-ease-In , Chestertown, NY

**Description:** Unique property - This recently renovated 3000 sq foot builing used to be used as a day care and is now being used as a single family dwelling. This home offers 3 large bedrooms, 1 full bathroom, 2 half bathrooms with a large spacious living area. Also attached is separate space with a private entrance (unfinished) and a detached oversized garage/ barn. Private location - buildings are surrounded by woods and have beautiful views of Panther Mountain. Walking distance to all that Chestertown has to offer! Let your imagination run wild with all the endless possibilities! Public water. \$250k - well below market and assessed value.