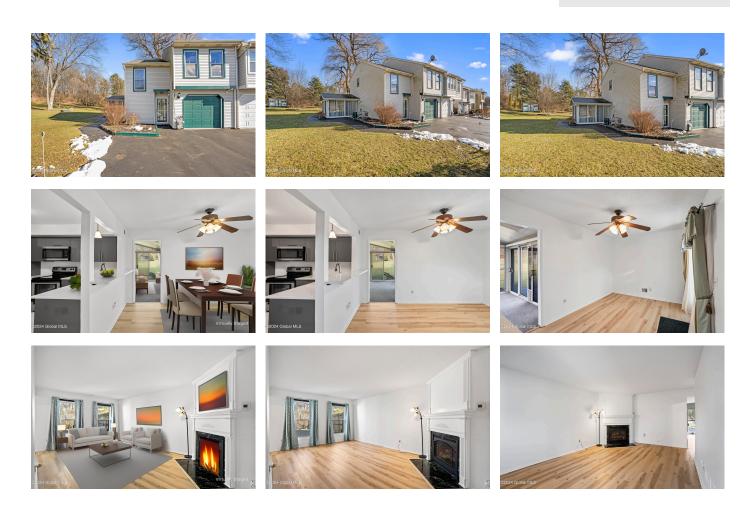

## MLS# - 202411904 - Price: \$280,000

10 Carriage Road, Clifton Park, NY

**Description:** MULTIPLE OFFERS. All offers due by Tuesday, February 13th at 12PM. Discover the epitome of convenience in Clifton Park with this 2-bedroom townhouse (No HOA) in the sought-after Crescent Estates South. Meticulously updated, it features a modern kitchen with new appliances, baths, fresh carpeting, and resilient new flooring throughout. The heart of the home is warmed by a gas fireplace, while a bright 4-season room invites relaxation. Appreciate practical upgrades like a new furnace and water heater, along with a new slider opening to an extensive deck overlooking a serene 0.56-acre backyard. Offering privacy and comfort, yet with easy access to Exit 8, this captivating abode is a seamless blend of sophistication and convenience. Don't miss the chance to call this rare find your home.

Acres: 0.56

Bedrooms: 2

Estimated Taxes: \$3,731 Heat: Forced Air, Natural Gas

Basement: None

County: Saratoga

Interior Features: Paddle Fan, Walk-In Closet(s), Ceramic Tile Bath Town: Clifton Park Bathrooms: 1 Full Water: Public Garage: 1 Exterior: Vinyl Siding

Cooling: Central Air

Property Type: Residential School District: Shenendehowa Sewer: Public Sewer Property Style: Townhouse Exterior Features: Drive-Paved, Lighting

Parking Spaces: 2

Daniel Davies NYS Licensed Real Estate Broker GRI, ABR, RSPS,SRS,C2EX (518) 656-9068 dan@daviesrealty.net