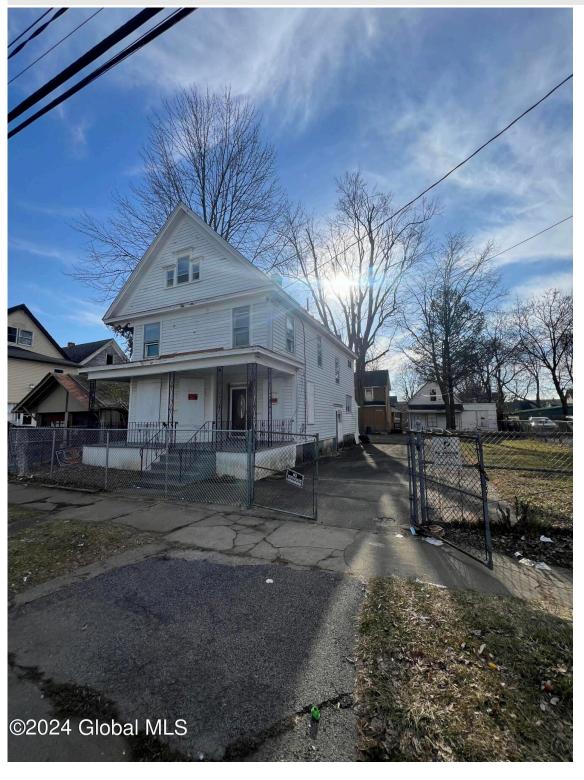

**MLS# - 202411897 - Price: \$280,000** 1626-1630 Becker Street, Schenectady, NY

**Description:** Handyman Special! Rare and unique opportunity to own 3 contiguous single family homes. Houses are in need of extensive renovation but will show strong ROI once repairs are completed in the continuously growing City of Schenectady. Roof on front house is 2.5 years old. In close proximity to all Schenectady has to offer, including only 8 minutes from Rivers Casino. Currently on two tax parcels. Cash or hard money only

Acres: 0.2 Bedrooms: 10

Estimated Taxes: \$5,854

Heat: None, Other

Exterior: Other, Vinyl Siding,

Wood Siding

Parking Spaces: 8

Town: Schenectady
Bathrooms: 4 Full
Water: Public

Property Style: Other
Exterior Features: None

Property Type: Multi-Family School District: Schenectady

Sewer: Public Sewer
Basement: Full

County: Schenectady

Daniel Davies NYS Licensed Real Estate Broker GRI, ABR, RSPS,SRS,C2EX (518) 656-9068 dan@daviesrealty.net