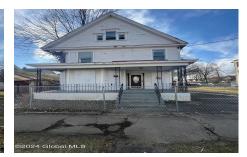

**MLS# - 202411897 - Price: \$280,000** 1626-1630 Becker Street, Schenectady, NY

**Description:** Handyman Special! Rare and unique opportunity to own 3 contiguous single family homes. Houses are in need of extensive renovation but will show strong ROI once repairs are completed in the continuously growing City of Schenectady. Roof on front house is 2.5 years old. In close proximity to all Schenectady has to offer, including only 8 minutes from Rivers Casino. Currently on two tax parcels. Cash or hard money only