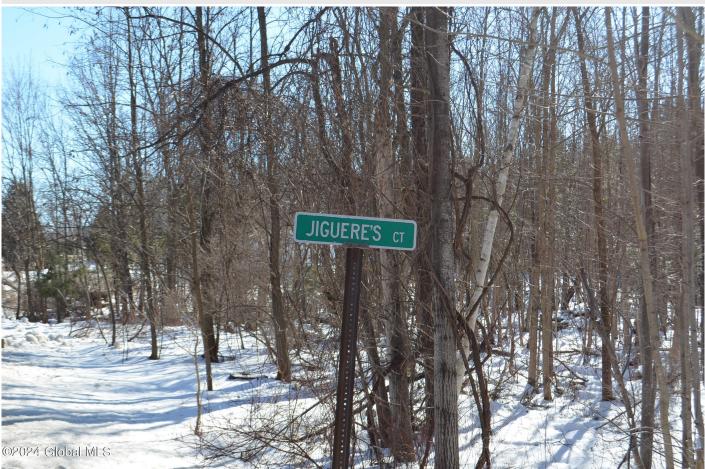

## MLS# - 202411893 - Price: \$36,000 0 Jiguere Court, Chazy, NY

**Description:** 2.2 Acre building lot at the end of a private road. Double wides and single wides allowed. Must be sold with adjacent lot at 1.03 acres. Both lots have been surveyed, and flagged